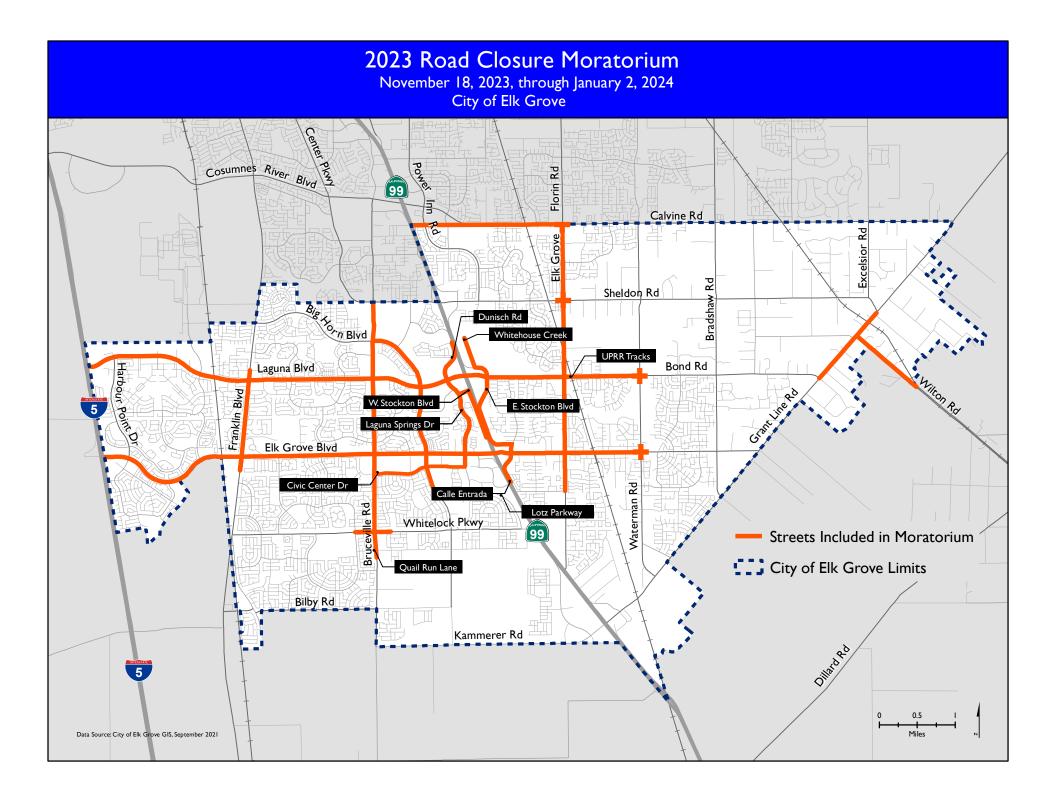

## Road Closure Moratorium for the 2023 Holiday Season - Streets November 18, 2023 through January 2, 2024

| Moratorium Streets                 | Roadway Segments (Both Directions)                                                                                |
|------------------------------------|-------------------------------------------------------------------------------------------------------------------|
| Calvine Road (East Direction Only) | Highway 99 to Elk Grove-Florin Road                                                                               |
| Laguna Boulevard                   | I-5 to Highway 99                                                                                                 |
| Bond Road                          | Highway 99 to Waterman                                                                                            |
| Elk Grove Boulevard                | I-5 to Waterman Road                                                                                              |
| Bruceville Road                    | Sheldon Road to Quail Run Lane                                                                                    |
| Big Horn Boulevard                 | Bruceville Road to Lotz Parkway                                                                                   |
| Civic Center Drive                 | Laguna Springs Drive to Bruceville Road                                                                           |
| Laguna Springs Drive               | Elk Grove Boulevard to Laguna Boulevard                                                                           |
| Whitelock Parkway                  | Franklin High Road (west) to just past Walmart<br>Shopping Center at corner of Bruceville and<br>Whitelock (east) |
| West Stockton Boulevard            | Dunisch Road to Elk Grove Boulevard and<br>Laguna Springs Drive to Walmart cul-de-sac                             |
| East Stockton Boulevard            | Whitehouse Creek to Calle Entrada                                                                                 |
| Elk Grove-Florin Road              | Calvine Road to Valley Oak Lane (intersections<br>of Calvine Road, Sheldon Road, and Bond<br>Road)                |
| Grant Line Road                    | Mooney Road to Bond Road                                                                                          |
| Wilton Road                        | Grant Line Road to City Boundary                                                                                  |
| Franklin Boulevard                 | Corner of Laguna Boulevard (east)and Elk<br>Grove Boulevard (south)                                               |

\*See other side for Map.