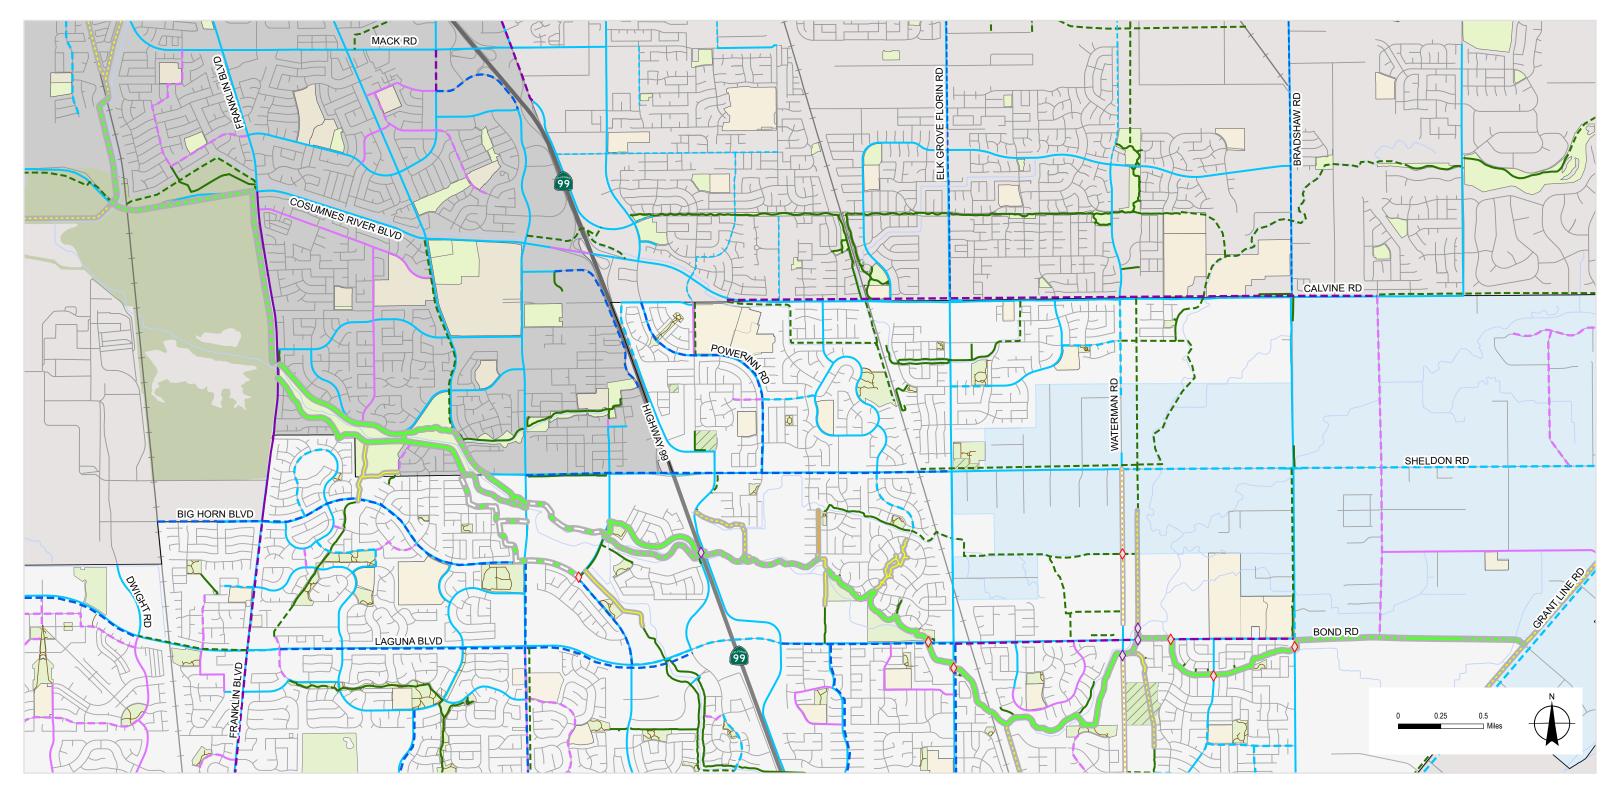

# Laguna Creek Interregional Trail Network

#### Laguna Creek Trail Facilities

- Laguna Creek Trail, Existing Class I Path
- Laguna Creek Trail, In Progress Class I Path
- Laguna Creek Trail, Proposed Class I

#### **Laguna Creek Trail Connections**

- Laguna Creek Trail Connection, Existing Class I Path
- Laguna Creek Trail Connection, Proposed Class I Path
- Laguna Creek Trail Connection, Existing Class II Bicycle Lane
- Laguna Creek Trail Connection, Proposed Class II Bicycle Lane

### Proposed Bicycle Facilities (From BPTMP) Proposed LCIRT Crossing Improvements

- --- Proposed Class I Shared-Use Path
- --- Proposed Class II Bicycle Lane --- Proposed Class II Buffered Bicycle Lane
- Proposed Class III Bicycle Route
- --- Proposed Class IV Bikeway

- Proposed At-Grade Class I Bikeway --- Existing Class I Shared-Use Path Crossing
- Proposed Grade-Separated Class I
- Bikeway Crossing
  - **Existing Park Trail**

## **Existing Bicycle Facilities**

Schools