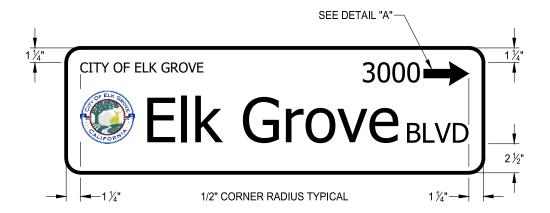

SIGN BLANKS: ALL STREET NAME SIGNS SHALL BE 10 INCHES IN HEIGHT, A MINIMUM OF 30 INCHES IN LENGTH AND A

MAXIMUM OF 42 INCHES IN LENGTH. SIGN BLANKS SHALL BE 0.080 INCH THICK, ASTM B209 ALLOY 6061-T6, FLAT ALUMINUM FOR CANTILEVER MOUNTED SIGNS AND SHALL BE 0.125 INCH THICK, ASTM ALLOY 6061-T6,

FLAT ALUMINUM FOR CENTER MOUNTED SIGNS.

SHEETING: REFLECTIVE SHEETING SHALL BE 3M DIAMOND GRADE OR EQUIVALENT (WHITE), OVERLAYED WITH

ELECTROCUT (EC) TRANSPARENT OVERLAY FILM (GREEN). GRAFFITI FILM SHALL BE APPLIED OVER THE

ENTIRE SIGN.

STREET NAMES: STREET NAMES SHALL BE NO LONGER THAN 14 LETTERS LONG, INCLUDING SPACES AND SHALL BE

USED TO DETERMINE SIGN LENGTH AS SPECIFIED ABOVE.

FONTS: ALL LETTERS AND NUMBERS SHALL BE HIGHWAY GOTHIC FONT. MINIMUM LETTER DIMENSIONS AS LISTED BELOW

ARE TO BE USED WITH LONG STREET NAMES IN ORDER TO FIT NAMES ON SIGN BLANKS.

UPPER CASE LETTERS FOR STREET NAMES: 4 INCHES
LOWER CASE LETTERS FOR STREET NAMES: 3 INCHES
UPPER CASE LETTERS FOR STREET TYPES (I.E. BLVD, WAY, RD, ST)
UPPER CASE LETTERS FOR BLOCK NUMBERS: 2 INCHES
UPPER CASE LETTERS FOR CITY OF ELK GROVE: 1 INCH

CITY SEAL: CITY SEAL SHALL BE 5 INCHES IN DIAMETER ELECTROCUT

(EC) FILM. A COPY OF THE SEAL CAN BE OBTAINED FROM

THE ASSISTANT CITY CLERK.

COLORS: STREET NAME SIGN COLORS SHALL BE AS FOLLOWS:

BACKGROUND: GREEN TEXT: WHITE BORDER: WHITE

CITY SEAL: PANTONE MATCHING SYSTEM:

GREEN PMS 341C YELLOW PMS 117C RED PMS 209C BLUE PMS 287C

COLOR OF CLOUD IS 15% OF BLUE

**LAYOUT:** SIGNS SHALL BE DOUBLE FACED (FRONT AND REAR) WITH BLOCK ARROWS POINTING IN THE SAME DIRECTION (I.E. FRONT TO RIGHT AND REAR TO LEFT). LAYOUT SHALL BE AS SHOWN ABOVE.

| DATE:<br>09/22/2017 |    | 7 NO    | NOT TO SCALE |      | CITY OF ELK GROVE - PUBLIC WORKS | APPROVED BY:  Part Mudoch  10/24/2018 |                       |
|---------------------|----|---------|--------------|------|----------------------------------|---------------------------------------|-----------------------|
| REVISION            | BY | APPROVE | D            | DATE |                                  | CITY ENGINEER DATE                    |                       |
|                     |    |         |              |      | STREET NAME SIGN                 | OF ELK GO                             | DRAWING NUMBER  T - 3 |