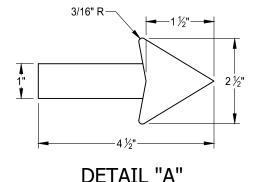

| DATE:<br>09/22/2017 |    | 7 NO    | NOT TO SCALE |      | CITY OF ELK GROVE - PUBLIC WORKS | APPROVED BY:  Part Mudoch  10/24/2018 |                       |
|---------------------|----|---------|--------------|------|----------------------------------|---------------------------------------|-----------------------|
| REVISION            | BY | APPROVE | D            | DATE |                                  | CITY ENGINEER DATE                    |                       |
|                     |    |         |              |      | STREET NAME SIGN                 | OF ELK GO                             | DRAWING NUMBER  T - 3 |