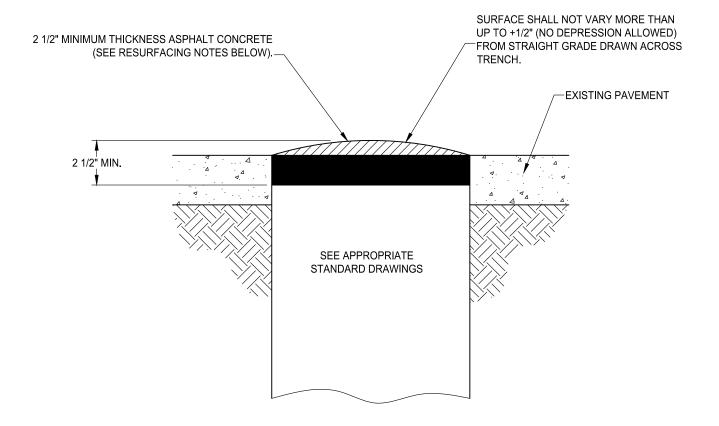

## **TEMPORARY**

## **TEMPORARY RESURFACING**

- A. 30 DAYS MAXIMUM ON NON-OCCUPIED RESIDENTIAL STREETS.
- B. 72 HOURS MAXIMUM ON OCCUPIED RESIDENTIAL STREETS.
- C. 48 HOURS MAXIMUM ON LOCAL COLLECTORS. MAJOR ROADS, AND PRIME ARTERIALS (HOT MIX ONLY 3/4" PG 64-16.
- D. TRAFFIC CONTROL PLAN REQUIRED.

## **GENERAL NOTES**

1. "COLD MIX" WILL BE ALLOWED TO REMAIN AS SURFACING FOR A MAXIMUM OF 24 HOURS. EARLIER REPLACEMENT WILL BE REQUIRED IF MAINTENANCE OF THE SURFACE IS UNSATISFACTORY, SOLELY AT THE DISCRETION OF THE CITY ENGINEER OR HIS DESIGNATED REPRESENTATIVE.