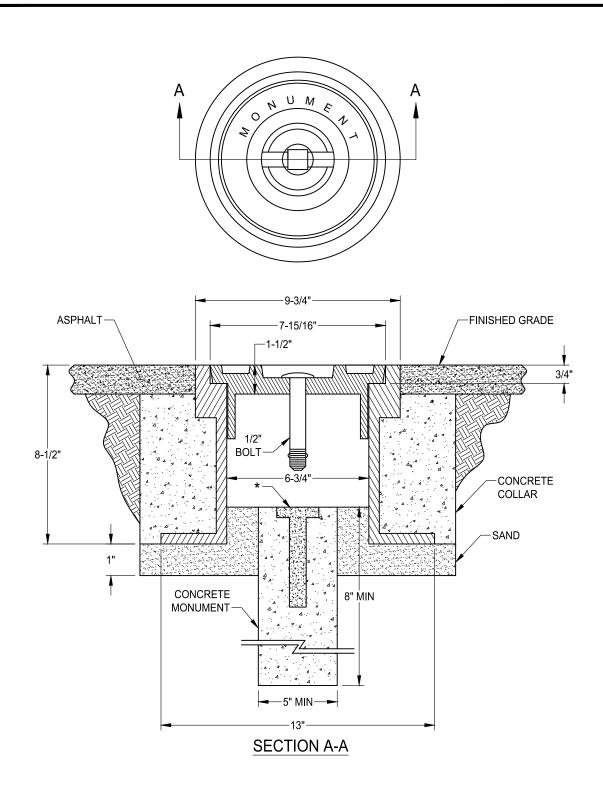

## NOTES:

- 1. MONUMENT BOX AND COVER SHALL BE PHOENIX IRON WORKS P-2001 OR APPROVED EQUAL.
- 2. (\*) MONUMENT MARKER SHALL BE SOLID BRASS WITH 2-1/2" DIAM TOP AND 3/4" x 2-1/2" LTZ 813-403 OR APPROVED EQUAL SET IN FRESH P.C.C. TOP OF MONUMENT SHALL BE APPROXIMATELY 6" BELOW STREET GRADE.
- 3. MONUMENT MAY BE FORMED BY METAL SLEEVE, WAXED CARDBOARD OR BY DRILLING THRU HOLE MADE FOR MONUMENT BOX. IF THERE IS AN OVERCUT THEN THE OVERCUT SHALL BE FILLED WITH CONCRETE TO THE SAND LEVEL.