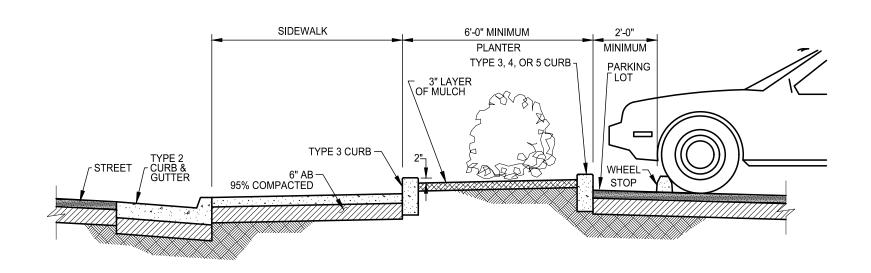

## NOTES:

- 1. FOR 72', 96', & 118' STREET WIDTHS AND COMMERCIAL DEVELOPMENT.
- 2. SEE SECTION 4-20 FOR REQUIREMENTS.
- 3. TYPE 3 CURB AT THE BACK OF SIDEWALK MAY BE OMITTED IF LAWN IS PLANTED TO THE BACK OF SIDEWALK.
- 4. SIDEWALKS SHALL BE SEPARATED ON ALL 72', 96', & 118' STREETS

| DATE:<br>09/22/2007 |    | 7 NOT    | TO SCALE | CITY OF ELK GROVE - PUBLIC WORKS | APPROVED BY: Plant Mudach 10/24/2018 |                | 10/24/2018 |
|---------------------|----|----------|----------|----------------------------------|--------------------------------------|----------------|------------|
| REVISION            | BY | APPROVED | DATE     |                                  | CITY ENGINEER                        |                | DATE       |
|                     |    |          |          | BARRIER CURB DETAIL              | OF ELK GROEN                         | DRAWING NUMBER |            |
|                     |    |          |          |                                  | PLIFORNIP                            | ٠ ا ت          | 33         |