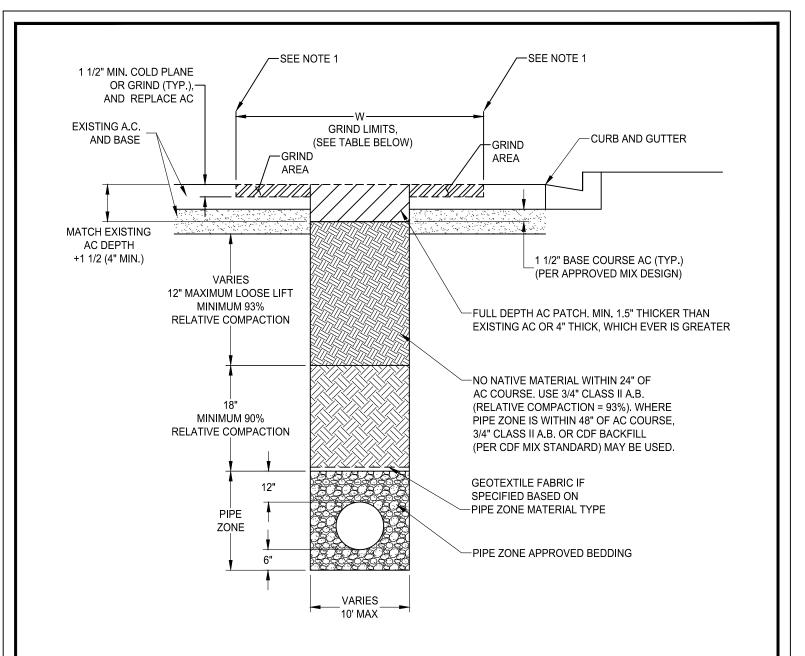

| TRENCH CUT DETAILS |                                    |                                   |  |  |  |  |
|--------------------|------------------------------------|-----------------------------------|--|--|--|--|
| PAVEMENT           | W                                  |                                   |  |  |  |  |
| CONDITION<br>PCI   | ACROSS TRAFFIC<br>(PERPENDICULAR)  | ALONG TRAFFIC<br>(LONGITUDINAL)   |  |  |  |  |
| 85-100             | TRENCH + 2' EACH SIDE<br>(10' MIN) | TRENCH + 2' EACH SIDE             |  |  |  |  |
| 70<85              | TRENCH + 2' EACH SIDE<br>(5' MIN)  | TRENCH + 2' EACH SIDE<br>(8' MIN) |  |  |  |  |
| 50<70              | TRENCH + 2' EACH SIDE<br>(5' MIN)  | TRENCH + 2' EACH SIDE<br>(5' MIN) |  |  |  |  |
| <50                | TRENCH + 1' EACH SIDE<br>(5' MIN)  | TRENCH + 1' EACH SIDE<br>(4' MIN) |  |  |  |  |

## NOTES:

- 1. GRINDING/PAVEMENT JOINT SHALL BE LOCATED ALONG GUTTER LINES, LANE LINES, OR CENTER OF LANES AND SHALL NOT BE PLACED IN WHEEL LINES.
- 2. ENTIRE BIKE LANE SHALL BE REPAVED WHEN TRENCHING OCCURS IN BIKE LANE AREA.

| DATE:<br>09/22/2017 |    |          | O SCALE | CITY OF ELK GROVE - PUBLIC WORKS      | APPROVED BY:<br>Rout Mudoch 10/24/2018 |      |
|---------------------|----|----------|---------|---------------------------------------|----------------------------------------|------|
| REVISION            | BY | APPROVED | DATE    |                                       | CITY ENGINEER                          | DATE |
|                     |    |          |         | TRENCH BACKFILLING AND<br>RESURFACING | DRAWING                                |      |