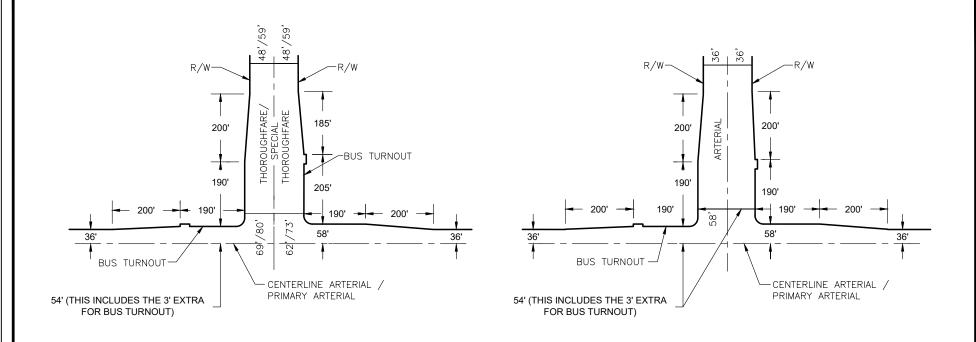

## NOTES:

- 1. RADIUS AT CORNERS IS 25'.
- 2. FOR BUS TURNOUT DIMENSIONS. SEE STANDARD DRAWING ST-27.
- 3. PEDESTRIAN EASEMENTS PER STANDARD DRAWINGS ST-27 AND ST-28 ARE REQUIRED.
- 4. TYPE 2 CURB AND GUTTER SHALL BE REQUIRED WITHIN ALL CURB RETURNS, AND AT ALL BUS TURNOUTS AS SHOWN ON STANDARD DRAWINGS ST-27 AND ST-28.
- 5. SIDEWALK SHALL BE INCLUDED AS PART OF THE RIGHT-OF-WAY WHEN ADJACENT TO THE BACK OF CURB SUCH AS AT INTERSECTIONS AND DRIVEWAYS.