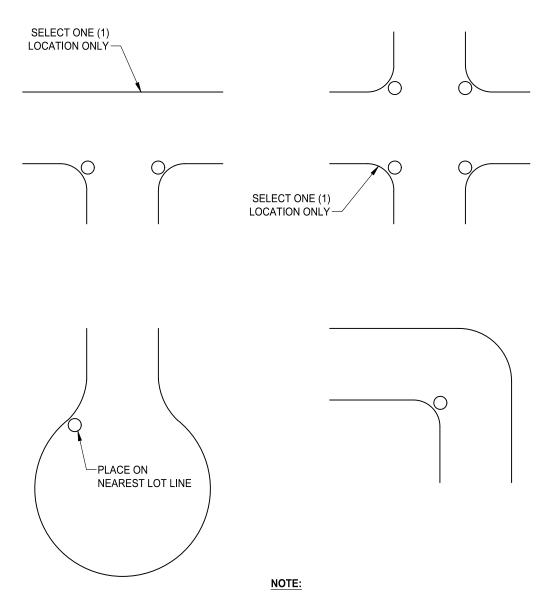

## STREET LIGHT PLACEMENT ON MAJOR COLLECTOR, COLLECTOR, AND RESIDENTIAL STREETS (ALL STREETS OTHER THAN 118', 96' AND 72' STREETS)

IN ACCORDANCE WITH STREET CLASSIFICATIONS, ALL ARE SERIES 'A' OR SERIES 'B' STREET LIGHTS WITH ANSI TYPE III LIGHT DISTRIBUTIONS PATTERN. SEE STANDARD DRAWINGS SL-2 AND SL-24

CITY OF ELK GROVE - PUBLIC WORKS

COMMON TYPE TYPICAL LOCATIONS
COLLECTOR AND RESIDENTIAL STREETS
(SERIES 'A' / SERIES 'B')

APPROVED BY:
Phut Mudoch

CITY ENGINEER DATE

DRAWING NUMBER

**SL-26**