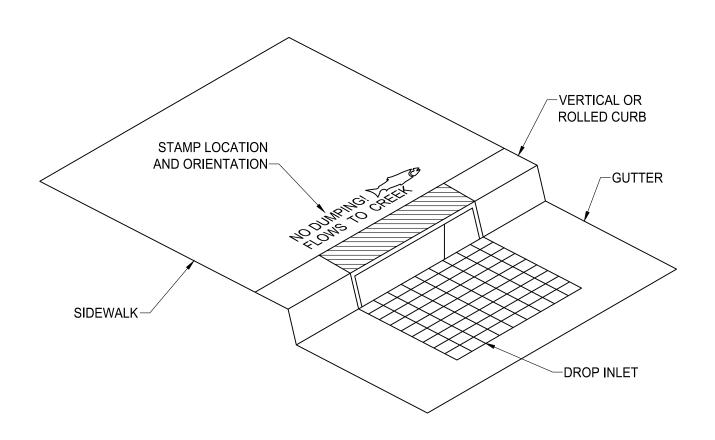

## NOTES:

- 1. MESSAGE AND SYMBOL SHALL BE AS SHOWN ON SQ-10.2 OR AS APPROVED BY THE DIRECTOR.
- 2. LETTERS SHALL BE 1.5 INCHES (38 MM) IN HEIGHT. THE MESSAGE SHALL BE CENTERED ON THE BACK OF THE INLET.
- 3. CONCRETE SHALL BE STAMPED IN SUCH A WAY AS TO PROVIDE FOR A CLEAR AND LEGIBLE IMAGE. (APPROXIMATE DEPTH OF 0.25 INCH OR 6 MM).

CITY OF ELK GROVE - PUBLIC WORKS

DROP INLET CONCRETE STAMP (SHEET 1 OF 2)

APPROVED BY:
Phut Mudoch

10/24/2018 DATE

CITY ENGINEER

DRAWING NUMBER

**SQ - 10.1**