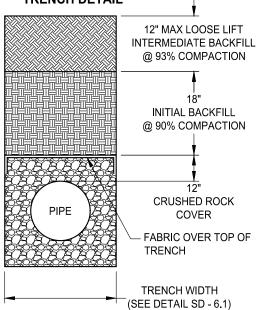

## TYPE "A" SANITARY SEWER / STORM DRAIN TRENCH DETAIL

## **NOTES**

- 1 GEOTECTILE FABRIC, PER CITY OF ELK GROVE STANDARD SPECIFICATIONS.
- 2 IF SUBGRADE IS WITHIN 12" OF TOP OF PIPE, BACKFILL MATERIAL TO BE CLASS 2 AGGREGATE BASE, OR CDF PER SPECIFICATIONS.
- 3 INITIAL BACKFILL TO BE PLACED IN AN 18" LOOSE LIFT, COMPACTED TO 12".
- 4 TRENCH DAMS TO BE INSTALLED EVERY MANHOLE RUN.
- 5 CDF BACKFILL AROUND MANHOLES TO BE INSTALLED PER SPECIFICATIONS.