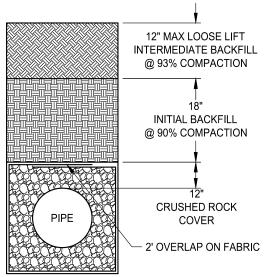

## TYPE "B" SANITARY SEWER / STORM DRAIN TRENCH DETAIL

## **NOTES**

- 1 GEOTECTILE FABRIC, PER CITY OF ELK GROVE STANDARD SPECIFICATIONS.
- 2 IF SUBGRADE IS WITHIN 12" OF TOP OF PIPE, BACKFILL MATERIAL TO BE CLASS 2 AGGREGATE BASE, OR CDF PER SPECIFICATIONS.
- 3 INITIAL BACKFILL TO BE PLACED IN AN 18" LOOSE LIFT, COMPACTED TO 12".
- 4 TRENCH DAMS TO BE INSTALLED EVERY MANHOLE RUN.
- 5 CDF BACKFILL AROUND MANHOLES TO BE INSTALLED PER SPECIFICATIONS.