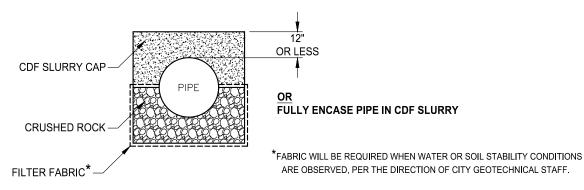

## TYPE "C" STORM DRAIN TRENCH DETAIL FOR SHALLOW COVER

FOR USE WITH PVC PIPE ONLY RCP CLASS IV OR V TO BE BACKFILLED PER NOTE 2

DATE:
09/22/2017

NOT TO SCALE

REVISION BY APPROVED DATE

CITY OF ELK GROVE - PUBLIC WORKS

## **NOTES**

- 1 GEOTECTILE FABRIC, PER CITY OF ELK GROVE STANDARD SPECIFICATIONS.
- 2 IF SUBGRADE IS WITHIN 12" OF TOP OF PIPE, BACKFILL MATERIAL TO BE CLASS 2 AGGREGATE BASE, OR CDF PER SPECIFICATIONS.
- 3 INITIAL BACKFILL TO BE PLACED IN AN 18" LOOSE LIFT, COMPACTED TO 12".
- 4 TRENCH DAMS TO BE INSTALLED EVERY MANHOLE RUN.
- 5 CDF BACKFILL AROUND MANHOLES TO BE INSTALLED PER SPECIFICATIONS.