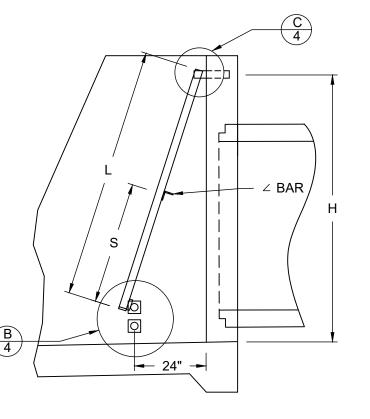

| PIPE DIA. | PIPE OD | QUANTITY* | BAR "A"   | Н    | W    | L    | S    |
|-----------|---------|-----------|-----------|------|------|------|------|
| (IN)      | (IN)    | BAR "A"   | SIZE (IN) | (IN) | (IN) | (IN) | (IN) |
| 24        | 30      | 11        | 3/8x2 1/2 | 46   | 48   | 40   | 18   |
| 27        | 33.5    | 11        | 3/8x2 1/2 | 50   | 48   | 42   | 19   |
| 30        | 37      | 11        | 3/8x2 1/2 | 53   | 48   | 46   | 21   |
| 33        | 40.5    | 11        | 3/8x2 1/2 | 57   | 48   | 52   | 24   |
| 36        | 44      | 13        | 3/8x2 1/2 | 60   | 60   | 52   | 24   |

\*INCLUDES OUTSIDE FRAME

SIDE VIEW

|          | ATE:<br>2/200 | 7        | NOT TO SCALE |      |  |  |
|----------|---------------|----------|--------------|------|--|--|
| REVISION | BY            | APPROVED |              | DATE |  |  |
|          |               |          |              |      |  |  |
|          |               |          |              |      |  |  |
|          |               |          |              |      |  |  |