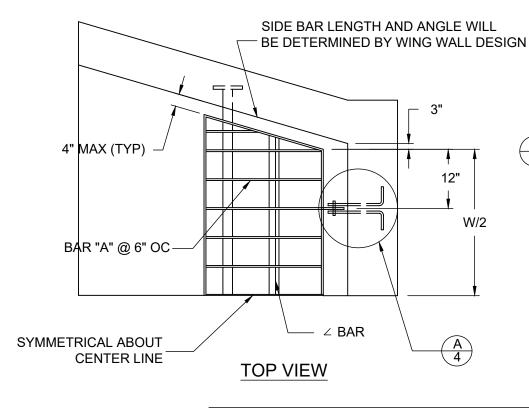

| PIPE DIA. | PIPE OD | QUANTITY* | BAR "A"   | Н    | W    | L    | S    |
|-----------|---------|-----------|-----------|------|------|------|------|
| (IN)      | (IN)    | BAR "A"   | SIZE (IN) | (IN) | (IN) | (IN) | (IN) |
| 24        | 30      | 11        | 3/8x2 1/2 | 46   | 48   | 40   | 18   |
| 27        | 33.5    | 11        | 3/8x2 1/2 | 50   | 48   | 42   | 19   |
| 30        | 37      | 11        | 3/8x2 1/2 | 53   | 48   | 46   | 21   |
| 33        | 40.5    | 11        | 3/8x2 1/2 | 57   | 48   | 52   | 24   |
| 36        | 44      | 13        | 3/8x2 1/2 | 60   | 60   | 52   | 24   |