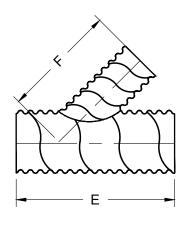

| FITTING SIZES |        |        |        |  |  |  |
|---------------|--------|--------|--------|--|--|--|
| DIAM (IN)     | A (FT) | E (FT) | F (FT) |  |  |  |
| 15            | 1      | 4      | 4      |  |  |  |
| 18            | 1      | 4      | 4      |  |  |  |
| 21            | 2      | 6      | 4      |  |  |  |
| 24            | 2      | 6      | 4      |  |  |  |
| 30            | 2      | 6      | 4      |  |  |  |
| 36            | 2<br>2 | 8      | 6      |  |  |  |
| 42            | 2      | 8      | 6      |  |  |  |
| 48            | 2      | 10     | 8      |  |  |  |
| 54            | 3      | 10     | 8      |  |  |  |
| 60            | 3      | 12     | 10     |  |  |  |
| 66            | 3      | 12     | 10     |  |  |  |
| 72            | 3      | 14     | 10     |  |  |  |
| 78            | 3      | 14     | 10     |  |  |  |
| 84            | 3      | 16     | 12     |  |  |  |
| 90            | 3      | 16     | 12     |  |  |  |
| 96            | 3      | 16     | 12     |  |  |  |
|               |        |        |        |  |  |  |

## **NOTES**

- 1. TO USE TABLE, REFER TO DIAGRAM AND SELECT LETTER REPRESENTING DESIRED DIMENSION, THEN ENTER TABLE AT CORRECT PIPE DIMENSION AND READ DIMENSION IN COLUMN UNDER APPROPRIATE LETTER HEADING.
- 2. DIMENSIONS ON TABLE ALLOW FOR USE OF STANDARD 12 INCH WIDE BAND COUPLER ON SIZES 15 INCH THROUGH 54 INCH AND 24 INCH WIDE BAND ON 60 INCH AND LARGER SIZES.
- 3. FOR PIPE-ARCH FITTINGS, CHOOSE PIPE DIAMETER EQUAL TO OR GREATER THAN ARCH SPAN. (EXAMPLE: 35 INCH X 24 INCH PIPE-ARCH; USE DIMENSIONS FOR 36 INCH PIPE).
- 4. STRUCTURAL REINFORCEMENT MAY BE REQUIRED ON SOME LARGER SIZES.