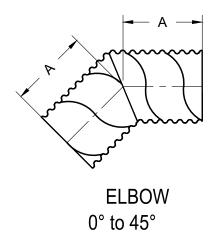

| FITTING SIZES |        |        |        |  |  |  |
|---------------|--------|--------|--------|--|--|--|
| DIAM (IN)     | A (FT) | E (FT) | F (FT) |  |  |  |
| 15            | 1      | 4      | 4      |  |  |  |
| 18            | 1      | 4      | 4      |  |  |  |
| 21            | 2      | 6      | 4      |  |  |  |
| 24            | 2      | 6      | 4      |  |  |  |
| 30            | 2      | 6      | 4      |  |  |  |
| 36            | 2<br>2 | 8      | 6      |  |  |  |
| 42            | 2      | 8      | 6      |  |  |  |
| 48            | 2      | 10     | 8      |  |  |  |
| 54            | 3      | 10     | 8      |  |  |  |
| 60            | 3      | 12     | 10     |  |  |  |
| 66            | 3      | 12     | 10     |  |  |  |
| 72            | 3      | 14     | 10     |  |  |  |
| 78            | 3      | 14     | 10     |  |  |  |
| 84            | 3      | 16     | 12     |  |  |  |
| 90            | 3      | 16     | 12     |  |  |  |
| 96            | 3      | 16     | 12     |  |  |  |
|               |        |        |        |  |  |  |

## **NOTES**

- 1. TO USE TABLE, REFER TO DIAGRAM AND SELECT LETTER REPRESENTING DESIRED DIMENSION, THEN ENTER TABLE AT CORRECT PIPE DIMENSION AND READ DIMENSION IN COLUMN UNDER APPROPRIATE LETTER HEADING.
- 2. DIMENSIONS ON TABLE ALLOW FOR USE OF STANDARD 12 INCH WIDE BAND COUPLER ON SIZES 15 INCH THROUGH 54 INCH AND 24 INCH WIDE BAND ON 60 INCH AND LARGER SIZES.
- 3. FOR PIPE-ARCH FITTINGS, CHOOSE PIPE DIAMETER EQUAL TO OR GREATER THAN ARCH SPAN. (EXAMPLE: 35 INCH X 24 INCH PIPE-ARCH; USE DIMENSIONS FOR 36 INCH PIPE).
- 4. STRUCTURAL REINFORCEMENT MAY BE REQUIRED ON SOME LARGER SIZES.