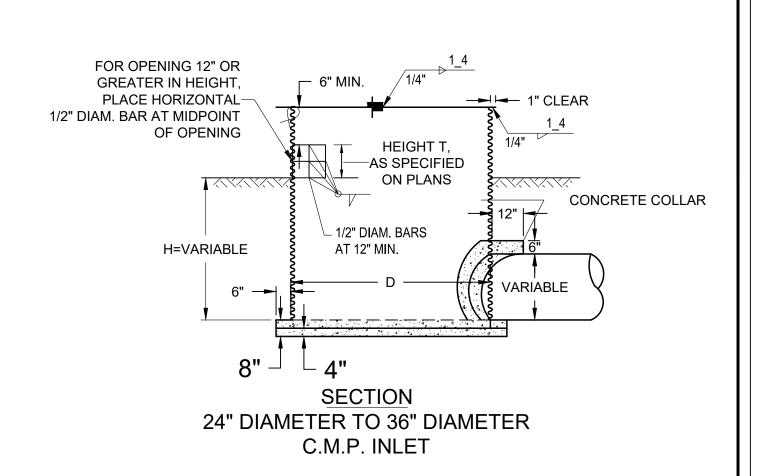

## NOTES:

- 1. LOCATIONS, HEIGHTS, AND LENGTH OF OPENINGS SHALL BE AS SHOW ON THE PLANS.
- 2. AREA OF OPENING SHALL NOT BE LESS THAN AREA OF OUTFALL PIPE.
- 3. OUTFALL PIPE TO BE CUT FLUSH WITH INSIDE OF RISER.
- 4. NOT TO BE USED AS A JUNCTION STRUCTURE.
- 5. DIAMETER OF RISER PIPE SHALL BE AT LEAST ONE SIZE LARGER THAN OUTFALL PIPE.
- 6. TO BE USED ONLY WITH THE SPECIFIC APPROVAL OF THE CITY ENGINEER.

| RISER<br>DIAMETER,D | H, MAX. | HEIGHT<br>T, MAX. | GAGES<br>(MINIMUM) |  |
|---------------------|---------|-------------------|--------------------|--|
| 24"                 | 4'      | 8"                | 0.079"             |  |
| 30"                 | 4'      | 8"                | 0.079"             |  |
| 36"                 | 5'      | 8"                | 0.109"             |  |
| 42"                 | 8'      | 12"               | 0.109"             |  |
| 48"                 | 8'      | 12"               | 0.109"             |  |
| 54"                 | 10'     | 18"               | 0.109"             |  |
| 60"                 | 10'     | 18"               | 0.109"             |  |
| 72"                 | 10'     | 18"               | 0.109"             |  |

| DATE:<br>09/22/2017 |  | /     | NOT TO SCALE |      | CITY OF ELK GROVE - PUBLIC WORKS |             | APPROVED BY:<br>Rhut Mulloch 10/24/2018 |  |
|---------------------|--|-------|--------------|------|----------------------------------|-------------|-----------------------------------------|--|
| REVISION BY APP     |  | APPRO | OVED         | DATE | CORRUGATED METAL PIPE            | CITY ENGINE | ER DATE                                 |  |
|                     |  |       |              |      | DRAINAGE INLET                   | OF ELK GRO  | DRAWING NUMBER                          |  |
|                     |  |       |              |      | TYPE I (PG 2 OF 2)               | PLIFOR PLIF | SD - 21.2                               |  |