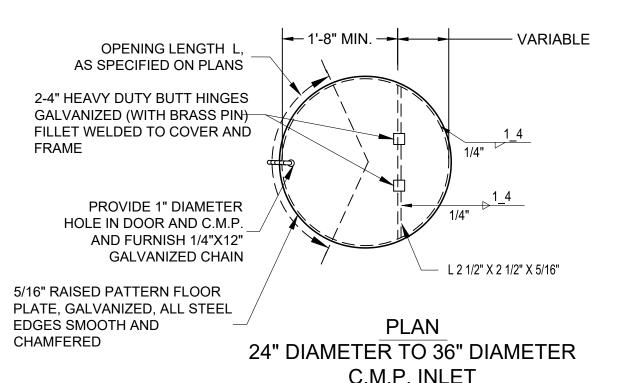

2-4" HEAVY DUTY BUTT HINGES GALVANIZED (WITH BRASS PIN) FILLET WELDED TO COVER AND FRAME. IF WELDING GALVANIZED SURFACES: PRIOR TO WELDING ON ANY METAL, CONSULT ANSI/ ASC Z-49.1, SAFETY IN WELDING, CUTTING AND ALLIED PROCESSES. WHICH CONTAINS INFORMATION ON PERSONAL PROTECTION, THE GENERAL WELDING AREA. VENTILATION, AND FIRE PREVENTION APPLY ZINC-RICH PAINT TO THE WELDED AREAS IN ACCORDANCE WITH THE PAINT MANUFACTURER'S INSTRUCTIONS.