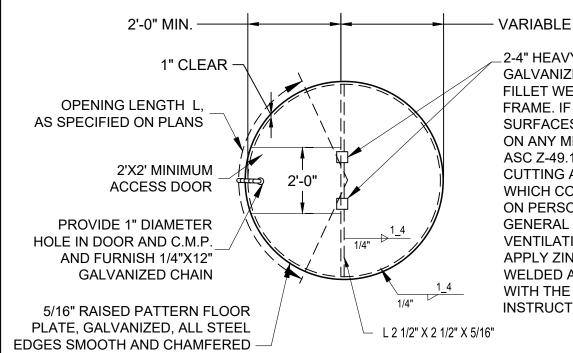

2-4" HEAVY DUTY BUTT HINGES GALVANIZED (WITH BRASS PIN) FILLET WELDED TO COVER AND FRAME. IF WELDING GALVANIZED SURFACES: PRIOR TO WELDING ON ANY METAL, CONSULT ANSI/ ASC Z-49.1, SAFETY IN WELDING, CUTTING AND ALLIED PROCESSES. WHICH CONTAINS INFORMATION ON PERSONAL PROTECTION, THE GENERAL WELDING AREA. VENTILATION, AND FIRE PREVENTION APPLY ZINC-RICH PAINT TO THE WELDED AREAS IN ACCORDANCE WITH THE PAINT MANUFACTURER'S INSTRUCTIONS.

## PLAN 42" DIAMETER TO 72" DIAMETER C.M.P. INLET

| CITY OF ELK GROVE - PUBLIC WORKS     | NOT TO SCALE |        | DATE:<br>09/22/2017 |    |          |
|--------------------------------------|--------------|--------|---------------------|----|----------|
| CORRUGATED METAL PIPE DRAINAGE INLET | DATE         | PROVED | APF                 | BY | REVISION |
| TYPE I (PG 1 OF 2)                   |              |        |                     |    |          |