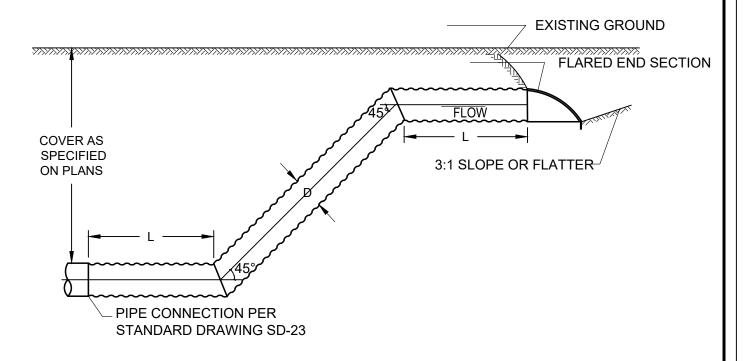

| RISER<br>DIAMETER,D | LENGTH OF<br>HORIZONTAL<br>PIPE, L |
|---------------------|------------------------------------|
| 15"                 | 1'-0"                              |
| 18"                 | 1'-6"                              |
| 21"                 | 1'-6"                              |
| 24"                 | 1'-6"                              |
| 30"                 | 2-0"                               |
| 36"                 | 3'-0"                              |
| 42"                 | 4'-0"                              |
| 48"                 | 4'-0"                              |

## **NOTES**

- 1. USE 2-PIECE ELBOW AT BOTH ENDS OF RISER. ELBOWS SHALL CONFORM TO STANDARD DRAWING SD-22.
- 2. TO BE USED ONLY WITH THE SPECIFIC APPROVAL OF THE CITY ENGINEER.
- 3. PIPE MATERIAL TO BE CMP.