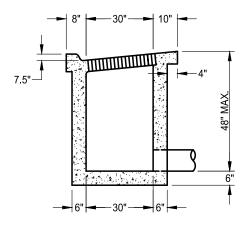

**TYPE 2 CURB** 

TYPE 1A CURB

**SECTION B-B** 

## SECTION A-A

## **NOTES**

- 1. STANDARD DEPRESSION FOR INLET IS 1-1/2".
- FRAME AND GRATE SHALL CONFORM TO STANDARD DRAWINGS SD-14 AND SD-15.
- 3. OPEN-BACK HOOD SHALL BE H-20 RATED.
- 4. ALL EXPOSED EDGES SHALL HAVE A 1/8" R (MINIMUM).
- 5. AN EDGING TOOL SHALL BE USED ON ALL EDGES WHERE THE CONCRETE SIDEWALK AND CURB MEET THE TOP OF THE HOOD.
- ALL EXPOSED PARTS TO BE HOT DIP GALVANIZED PER ASTM A123, AFTER FABRICATION.