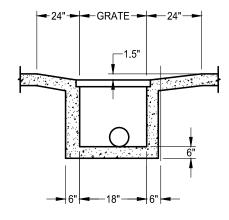

## **NOTES**

- 1. STANDARD DEPRESSION FOR INLET IS 1-1/2".
- FRAME AND GRATE SHALL CONFORM TO STANDARD DRAWINGS SD-14 AND SD-15.
- 3. OPEN-BACK HOOD SHALL BE H-20 RATED.
- 4. ALL EXPOSED EDGES SHALL HAVE A 1/8" R (MINIMUM).
- 5. AN EDGING TOOL SHALL BE USED ON ALL EDGES WHERE THE CONCRETE SIDEWALK AND CURB MEET THE TOP OF THE HOOD.
- ALL EXPOSED PARTS TO BE HOT DIP GALVANIZED PER ASTM A123, AFTER FABRICATION.