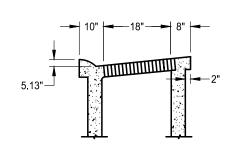

**TYPE 2 CURB** 

TYPE 1A CURB

**SECTION B-B** 

## A A

## **NOTES**

- 1. STANDARD DEPRESSION FOR INLET IS 1-1/2".
- FRAME AND GRATE SHALL CONFORM TO STANDARD DRAWINGS SD-14 AND SD-15.
- 3. OPEN-BACK HOOD SHALL BE H-20 RATED.
- 4. ALL EXPOSED EDGES SHALL HAVE A 1/8" R (MINIMUM).
- 5. AN EDGING TOOL SHALL BE USED ON ALL EDGES WHERE THE CONCRETE SIDEWALK AND CURB MEET THE TOP OF THE HOOD.
- ALL EXPOSED PARTS TO BE HOT DIP GALVANIZED PER ASTM A123, AFTER FABRICATION.