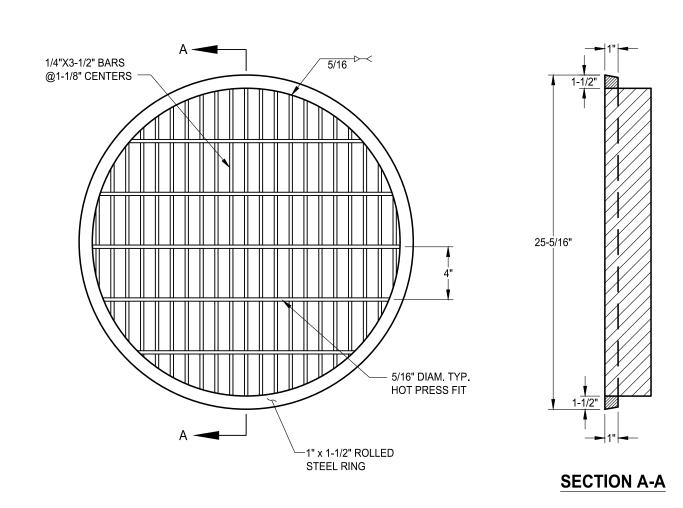

## NOTES:

- 1. MANHOLE COVER SHALL FIT FRAME SHOWN ON STANDARD DRAWING SD-9.
- 2. SEATING SURFACES SHALL BE MACHINED AS SHOWN IN DETAIL ON STANDARD DRAWING SD-9.
- 3. THIS COVER MAY BE USED ONLY WITH APPROVAL OF THE CITY ENGINEER.
- 4. GALVANIZE AFTER FABRICATION.