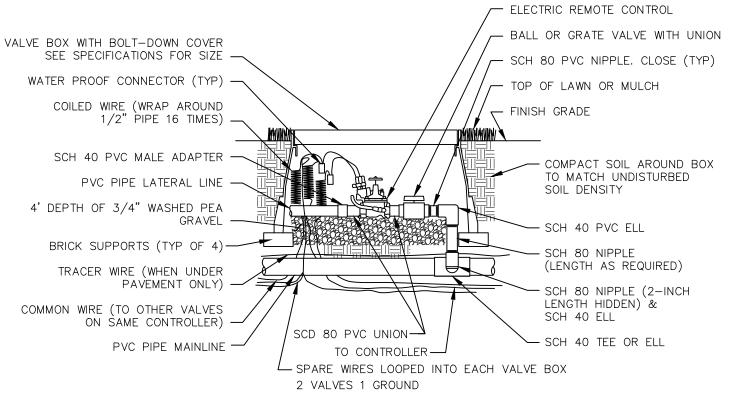

NOTE:

1. ALL WIRE SHALL BE TAPED AND BUNDLED EVERY TEN FEET AND SHALL BE INSTALLED AS PER LOCAL CODE.

- 2. SHUT-OFF VALVES 3" AND SMALLER SHALL BE SCH. 80 BALL VALVES. VALVES LARGER THAN 3" SHALL BE BRASS GATE VALVES.
- 3. ALL VALVE BOXES AND LIDS WITHIN THE SIDEWALK SHALL BE OF TRAFFIC RATED QUALITY.

|          | DATE:<br>09/22/2007 |          | NOT TO SCALE |      | CITY OF ELK GROVE - PUBLIC WORKS | APPROVED BY:  Rhyf Mudoch | 10/24/2018 |
|----------|---------------------|----------|--------------|------|----------------------------------|---------------------------|------------|
| REVISION | BY                  | APPROVED | ED C         | DATE | REMOTE CONTROL VALVE             | CITY ENGINEER             | DATE       |
|          |                     |          |              |      |                                  | DRAWING NUMBER            |            |
|          |                     |          |              |      |                                  | RIFORNE                   | - 3        |