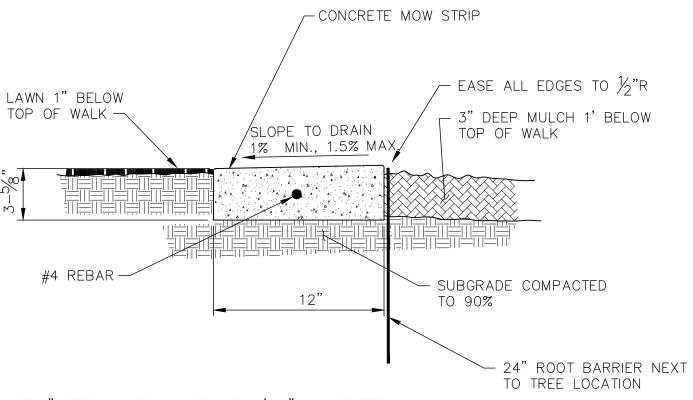

## NOTES:

- 1. PROVIDE 1" DEEP SCORE JOINTS AT 10'-0" ON CENTER.
- 2. PROVIDE EXPANSION JOINTS AT 20'-0" INTERVALS.
- 3. CLASS "B" CONCRETE.
- 4. MEDIUM BROOM FINISH UNLESS OTHERWISE SPECIFIED.
- 5. PROVIDE FULL DEPTH FELT EXPANSION JOINTS WHEN ABUTTING WALKS, WALLS AND BUILDINGS.

| DATE:<br>09/22/2007 |    | 7 NOT T  | O SCALE | CITY OF ELK GROVE - PUBLIC WORKS | APPROVED BY: Rost Mudol | 10/24/2018 |
|---------------------|----|----------|---------|----------------------------------|-------------------------|------------|
| REVISION BY         | BY | APPROVED | DATE    | CONCRETE MOW STRIP               | CITY ENGINEER DATE      |            |
|                     |    |          |         |                                  | DRAWING NUMBER          |            |
|                     |    |          |         |                                  |                         | L - 24     |