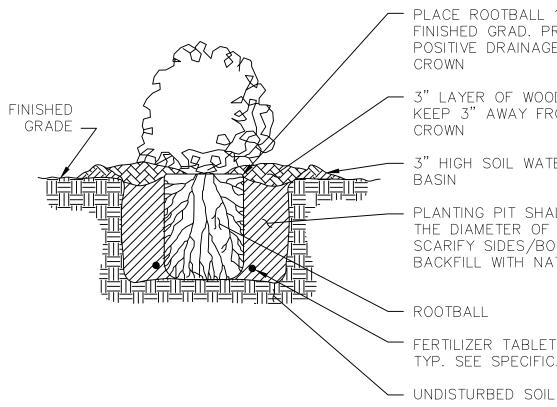

PLACE ROOTBALL 1" ABOVE FINISHED GRAD. PROVIDE POSITIVE DRAINAGE AWAY FROM

3" LAYER OF WOOD MULCH KEEP 3" AWAY FROM SHRUB

3" HIGH SOIL WATERING

PLANTING PIT SHALL BE 2x THE DIAMETER OF THE ROOTBALL SCARIFY SIDES/BOTTOM AND BACKFILL WITH NATIVE SOIL

FERTILIZER TABLET OR PACKET TYP. SEE SPECIFICATIONS

| DATE:<br>09/22/2017 |    |          | NOT TO SCALE |      |
|---------------------|----|----------|--------------|------|
| REVISION            | BY | APPROVED |              | DATE |
|                     |    |          |              |      |
|                     |    |          |              |      |
|                     |    |          |              |      |
|                     |    |          |              |      |

CITY OF ELK GROVE - PUBLIC WORKS

**SHRUB PLANTING** 

APPROVED BY: Khut Mudoch

CITY ENGINEER

DRAWING NUMBER

10/24/2018

DATE

L - 2