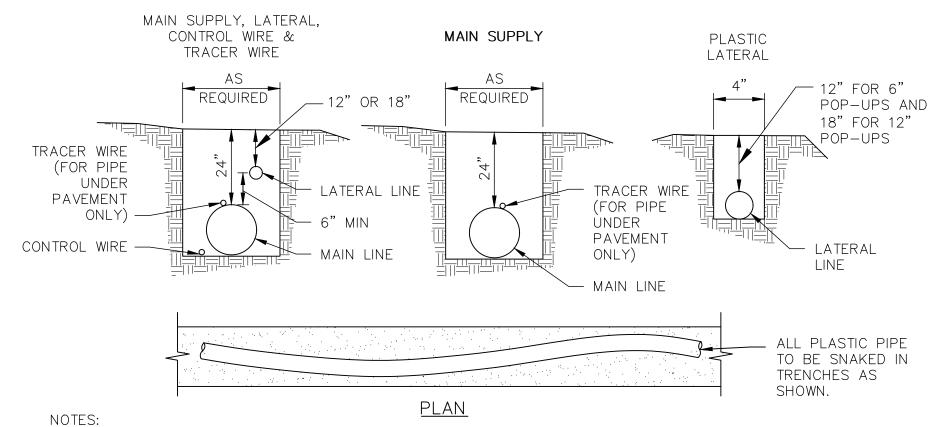

- 1. ALL TRENCH DEPTHS ARE MEASURED FROM TOP OF FINISH GRADE.
- 2. TRACER WIRE SHALL BE REQUIRED ONLY WHEN PIPES ARE INSTALLED UNDER PAVEMENT.
- 3. ALL PIPE TO BE INSTALLED IN ACCORDANCE WITH MANUFACTURERS INSTALLATION SPECIFICATIONS.
- 4. IF SPRINKLER HEAD AND NIPPLE HEIGHT EXCEED 11" LATERAL LINE DEPTH SHALL BE 18".
- 5. INSTALL PIPE BEDDING UNDER PIPING, WHEN SPECIFIED.
- 6. INSTALL SLEEVING UNDER PAVING PER PLANS.