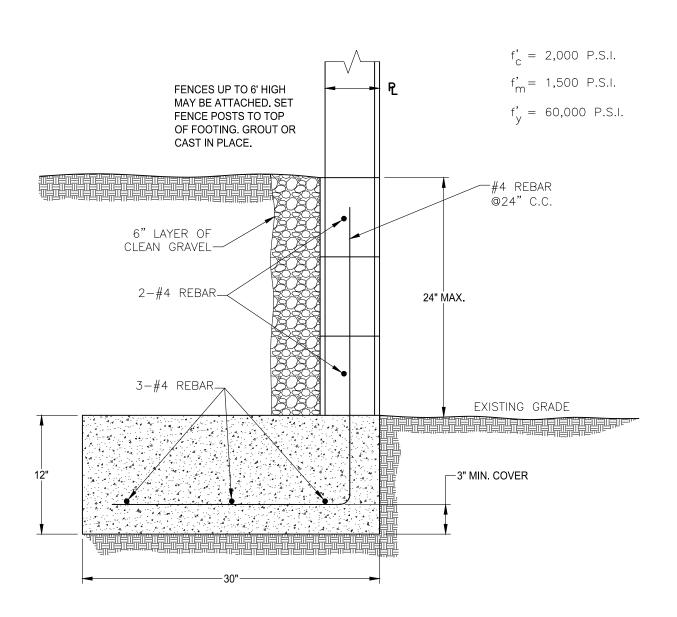

## NOTES:

- 1. 8-INCH NORMAL WEIGHT BLOCK WITH FULL GROUTING REQUIRED.
- 2. A 6-INCH WIDE CAST-IN-PLACE CONCRETE STEM WALL MAY BE USED IN LIEU OF MASONRY.
- 3. SPECIAL INSPECTION IS NOT REQUIRED.
- 4. A BUILDING PERMIT IS REQUIRED FOR WALLS EXCEEDING 24" IN HEIGHT WHEN CONSTRUCTION DETAILS ARE NOT SHOWN ON APPROVED IMPROVEMENT PLANS.