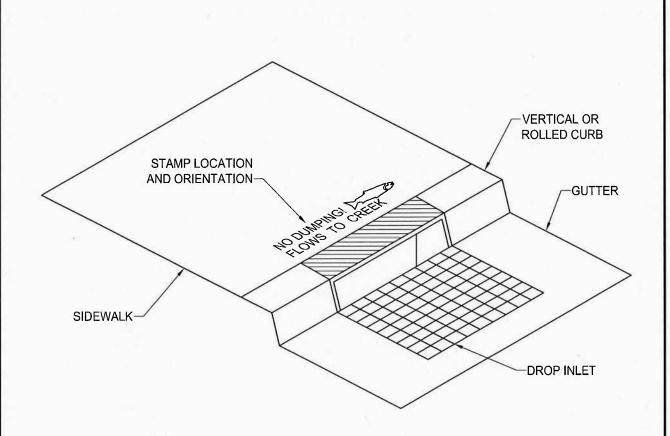

## NOTES:

- 1. MESSAGE AND SYMBOL SHALL BE AS SHOWN ON SQ-10.2 OR AS APPROVED BY THE DIRECTOR.
- 2. LETTERS SHALL BE 1.5 INCHES (38 MM) IN HEIGHT. THE MESSAGE SHALL BE CENTERED ON THE BACK OF THE INLET.
- 3. CONCRETE SHALL BE STAMPED IN SUCH A WAY AS TO PROVIDE FOR A CLEAR AND LEGIBLE IMAGE. (APPROXIMATE DEPTH OF 0.25 INCH OR 6 MM).

|          | TE:<br>3/2007 | , NOT    | O SCALE    | CITY OF ELK GROVE - PUBLIC WORKS         | APBROVED BY:              |
|----------|---------------|----------|------------|------------------------------------------|---------------------------|
| REVISION |               | APPROVED | DATE       |                                          | CITY ENGINEER             |
| 1        | JF            | FB       | 01/20/2009 | DROP INLET CONCRETE STAMP (SHEET 1 OF 2) | DRAWING NUMBER  SQ - 10.1 |