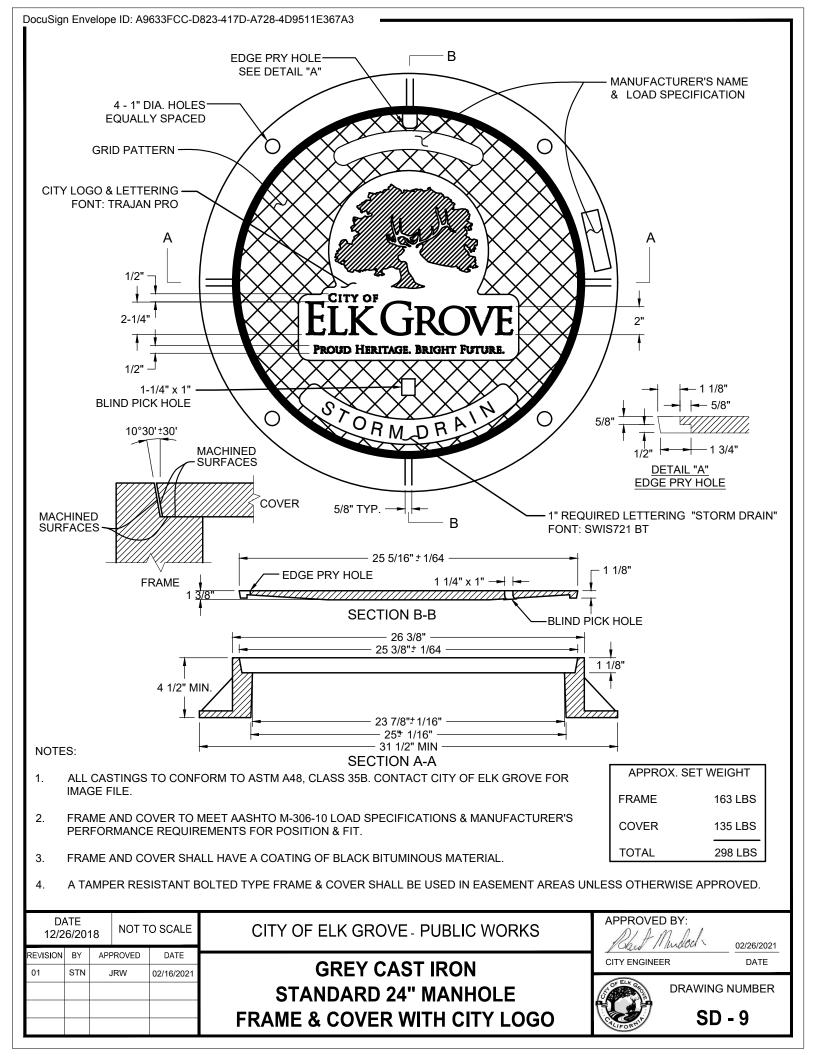

## **Update:**

Phone: 916.683.7111

Fax: 916.691.3168

- 1. Modification to SD-9
  - a. Added load specification label to manhole
  - b. Added edge pry in plan and section view
  - c. Added City logo to plan view
  - d. Updated frame and cover weight
  - e. Updated load specifications and performance and fit requirements