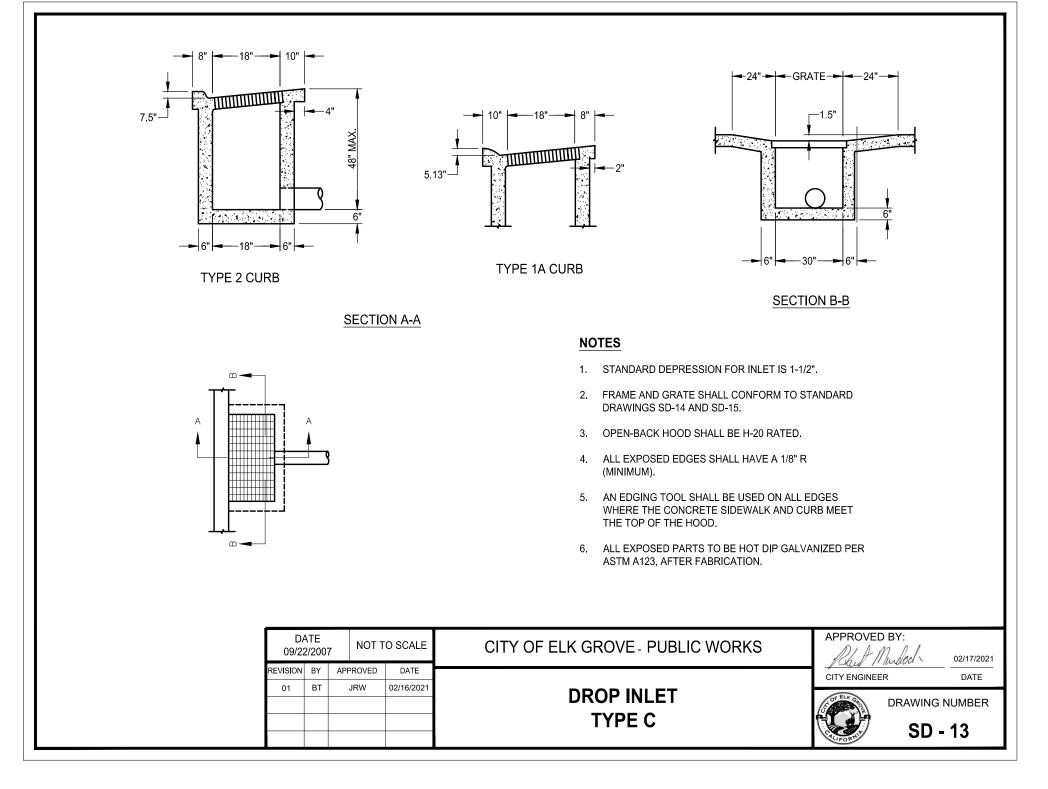

## Update:

- 1. Standard Drawings:
  - a. SD- 13 DROP INLET TYPE C: revise to18" from 30" on Type 2 Curb Section A-A and 30" from 18" on Section B-B

Red line DWG and updated DWG are attached.