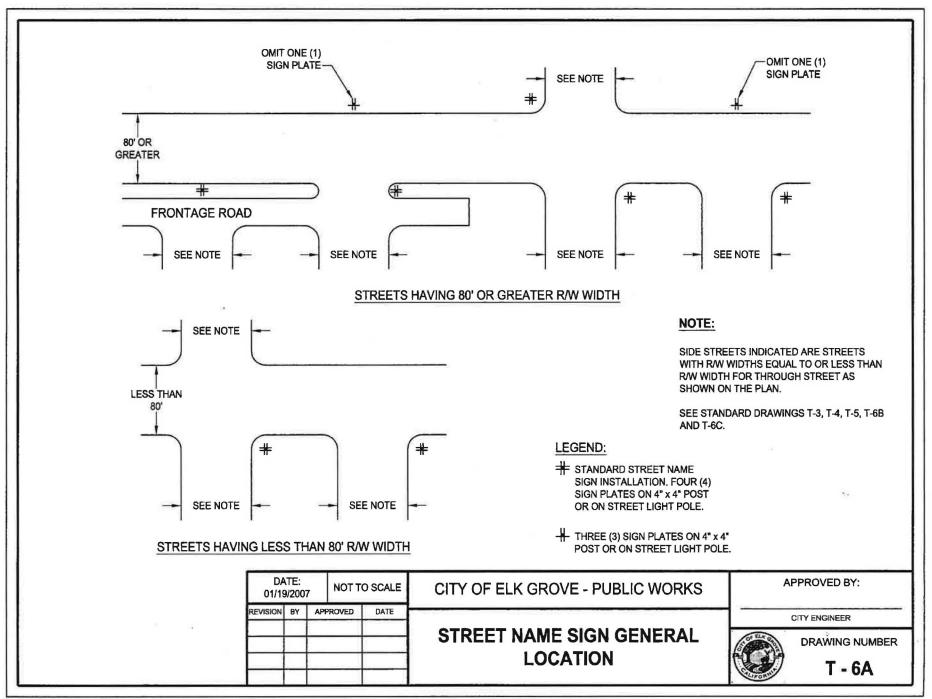

## **Modification:**

Modify street sign location standard drawings

- T-6A Street Name Sign General Location
- T-6B Street Name Sign Location

This modification shall only apply to projects in which improvement and landscape plans have not been accepted by the City as of the Effective Date unless otherwise deemed necessary by the Public Works Director, but may be applied to any project if the applicant so elects.

## **Effect of Modification**:

- 1. Modifies street post standards and requires the use of unistrut posts for street signs.
- 2. Removes location detailed drawings covered by notes.
- 3. Renames T-6B Street Name Sign Location to T-6B Street Sign Details.
- 4. Clarifies that Standard Drawing T-6B applies to all post mounted street signs not just street name signs.
- 5. Moves applicable location notes from T-6B moved to T-6A for clarification.