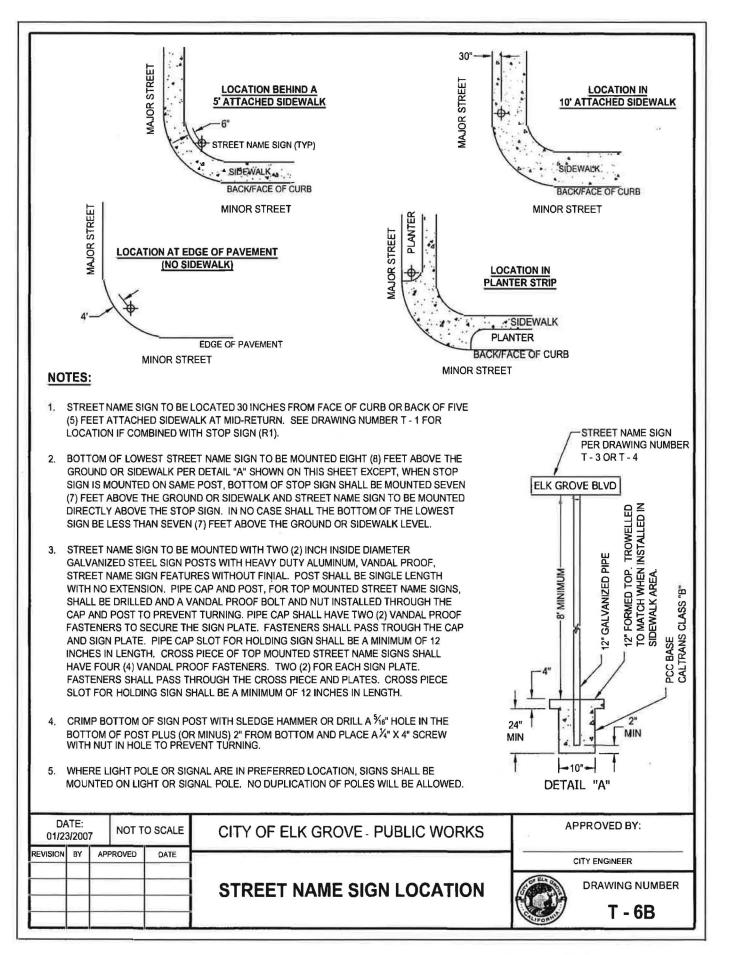

## **Modification:**

Modify street sign location standard drawings

- T-6A Street Name Sign General Location
- T-6B Street Name Sign Location

This modification shall only apply to projects in which improvement and landscape plans have not been accepted by the City as of the Effective Date unless otherwise deemed necessary by the Public Works Director, but may be applied to any project if the applicant so elects.

## **Effect of Modification**:

- 1. Modifies street post standards and requires the use of unistrut posts for street signs.
- 2. Removes location detailed drawings covered by notes.
- 3. Renames T-6B Street Name Sign Location to T-6B Street Sign Details.
- 4. Clarifies that Standard Drawing T-6B applies to all post mounted street signs not just street name signs.
- 5. Moves applicable location notes from T-6B moved to T-6A for clarification.

**Public Works Director** 

OLD STANDARD

## OLD STANDARD