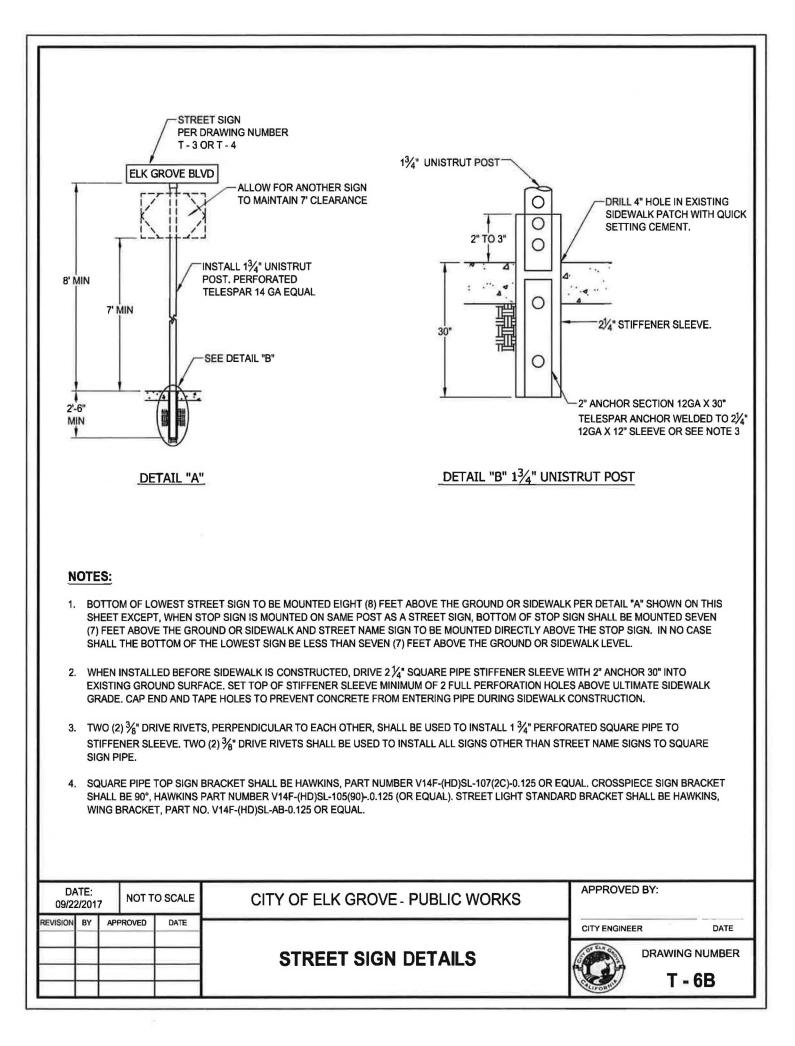

## **Modification:**

Modify street sign location standard drawings

- T-6A Street Name Sign General Location
- T-6B Street Name Sign Location

This modification shall only apply to projects in which improvement and landscape plans have not been accepted by the City as of the Effective Date unless otherwise deemed necessary by the Public Works Director, but may be applied to any project if the applicant so elects.

## **Effect of Modification**:

- 1. Modifies street post standards and requires the use of unistrut posts for street signs.
- 2. Removes location detailed drawings covered by notes.
- 3. Renames T-6B Street Name Sign Location to T-6B Street Sign Details.
- 4. Clarifies that Standard Drawing T-6B applies to all post mounted street signs not just street name signs.
- 5. Moves applicable location notes from T-6B moved to T-6A for clarification.