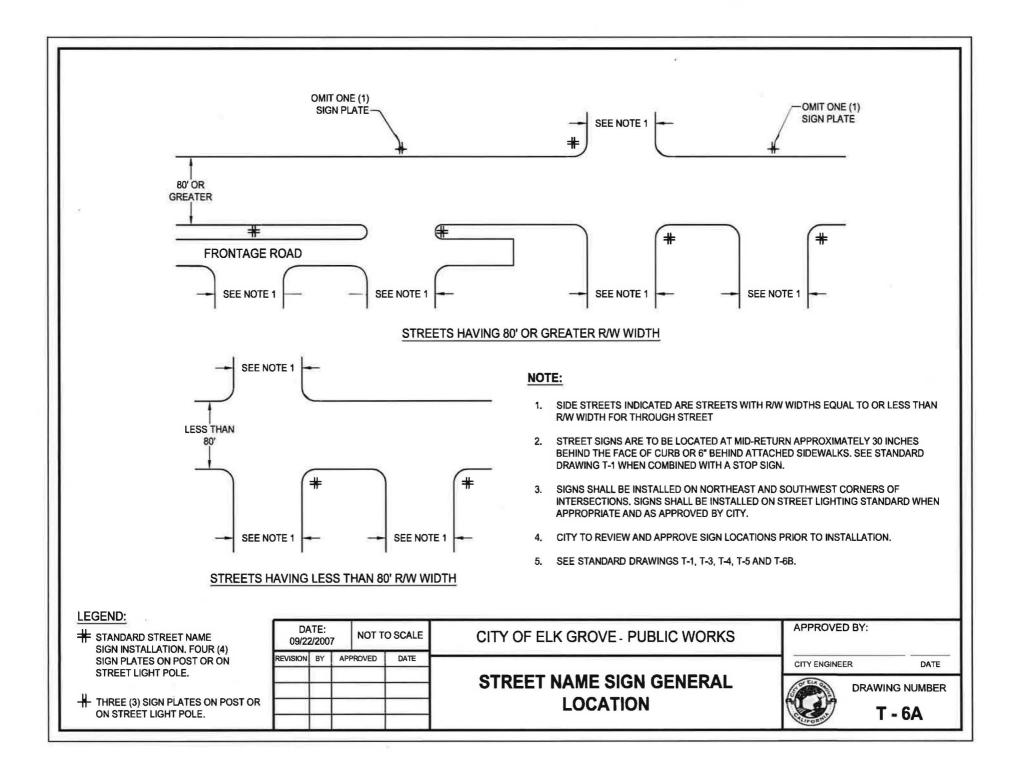

## **Modification:**

Modify street sign location standard drawings

- T-6A Street Name Sign General Location
- T-6B Street Name Sign Location

This modification shall only apply to projects in which improvement and landscape plans have not been accepted by the City as of the Effective Date unless otherwise deemed necessary by the Public Works Director, but may be applied to any project if the applicant so elects.

## **Effect of Modification**:

- 1. Modifies street post standards and requires the use of unistrut posts for street signs.
- 2. Removes location detailed drawings covered by notes.
- 3. Renames T-6B Street Name Sign Location to T-6B Street Sign Details.
- 4. Clarifies that Standard Drawing T-6B applies to all post mounted street signs not just street name signs.
- 5. Moves applicable location notes from T-6B moved to T-6A for clarification.

## OLD STANDARD