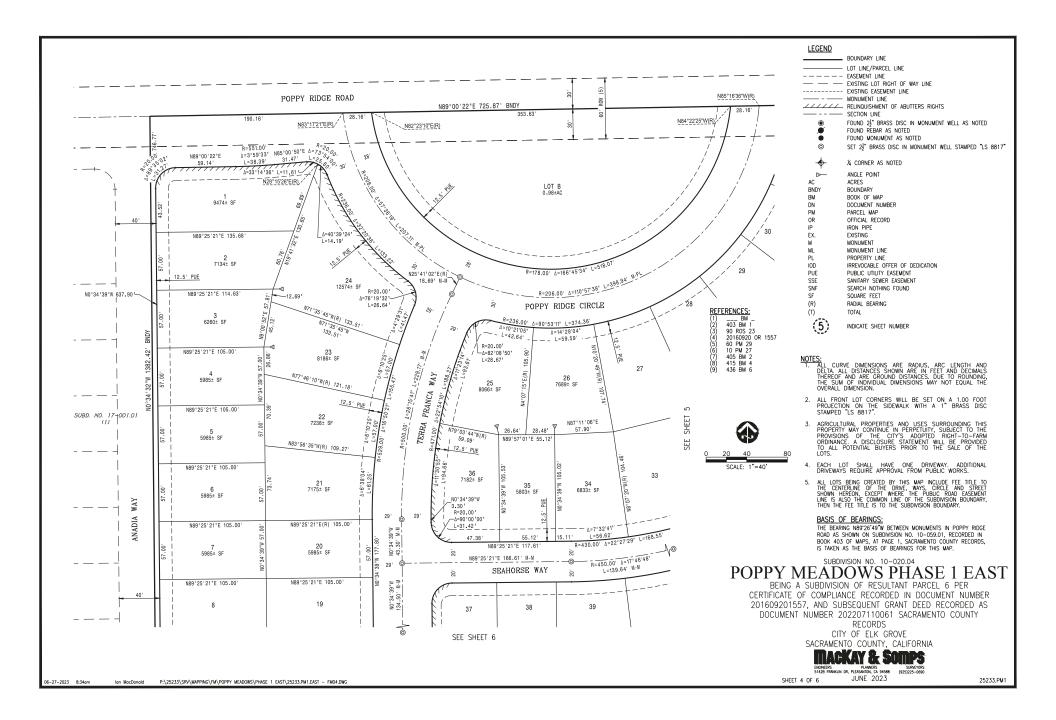

**NOW, THEREFORE, BE IT RESOLVED** that the City Council of the City of Elk Grove hereby:

- Finds the location and configuration of the lots to be created by the Final Map for Poppy Meadows, Phase 1 East (Subdivision No. 10-020-04.01) substantially comply with the previously-approved Tentative Subdivision Map; and
- Finds the Final Map is statutorily exempt from the California Environmental Quality Act (CEQA), Statutory Exemptions, Title 14 of the California Code of Regulations Section 15268(b)(3) Ministerial projects, Approval of Final Subdivision Maps; and
- 3) Pursuant to Government Code Section 66458, approves the Final Map for Poppy Meadows, Phase 1 East (Subdivision No. 10-020-04.01), a copy of which is hereby attached as Exhibit A and made part of this Resolution and directs the City Clerk to transmit the Final Map to the County Recorder of the County of Sacramento for filing; and
- 4) Authorizes the City Manager to execute the Subdivision Improvement Agreement by and between the City of Elk Grove and Beazer Homes Holdings LLC, in substantially the form presented.