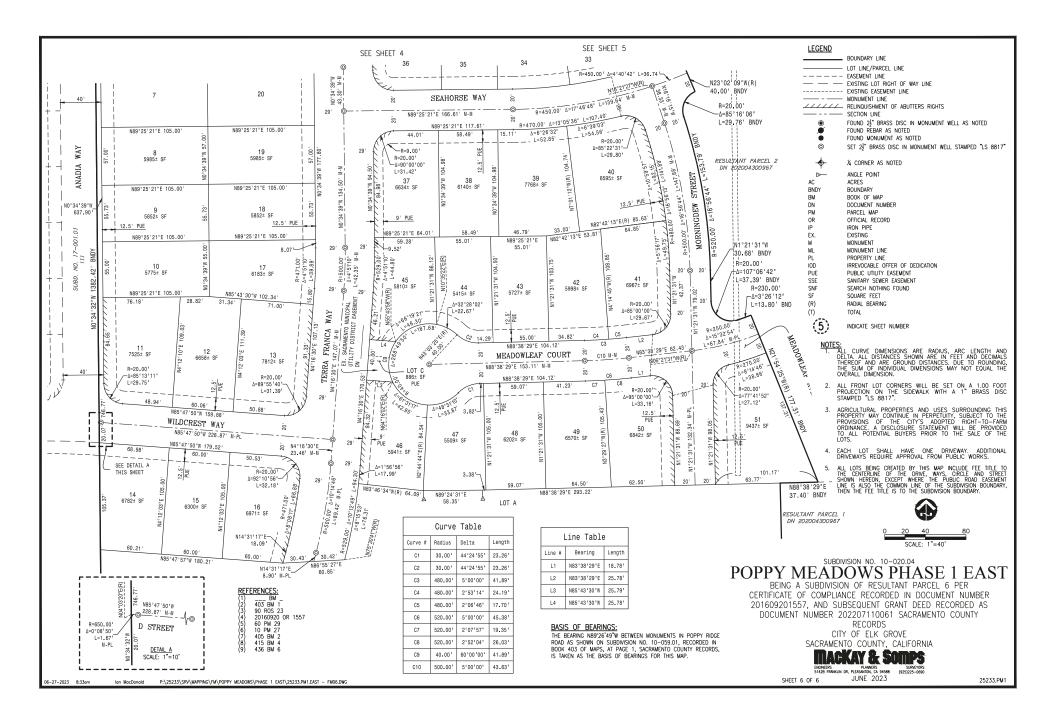

**WHEREAS**, staff has reviewed the Final Map for Madeira South, Village 4, now known as Poppy Meadows, Phase 1 East (Subdivision No. 10-020-04.1) and finds it technically correct and that all applicable Final Map conditions of approval have been satisfied; and

**NOW, THEREFORE, BE IT RESOLVED** that the City Council of the City of Elk Grove hereby:

- Finds the location and configuration of the lots to be created by the Final Map for Poppy Meadows, Phase 1 East (Subdivision No. 10-020-04.01) substantially comply with the previously-approved Tentative Subdivision Map; and
- Finds the Final Map is statutorily exempt from the California Environmental Quality Act (CEQA), Statutory Exemptions, Title 14 of the California Code of Regulations Section 15268(b)(3) Ministerial projects, Approval of Final Subdivision Maps; and
- 3) Pursuant to Government Code Section 66458, approves the Final Map for Poppy Meadows, Phase 1 East (Subdivision No. 10-020-04.01), a copy of which is hereby attached as Exhibit A and made part of this Resolution and directs the City Clerk to transmit the Final Map to the County Recorder of the County of Sacramento for filing; and
- 4) Authorizes the City Manager to execute the Subdivision Improvement Agreement by and between the City of Elk Grove and Beazer Homes Holdings LLC, in substantially the form presented.