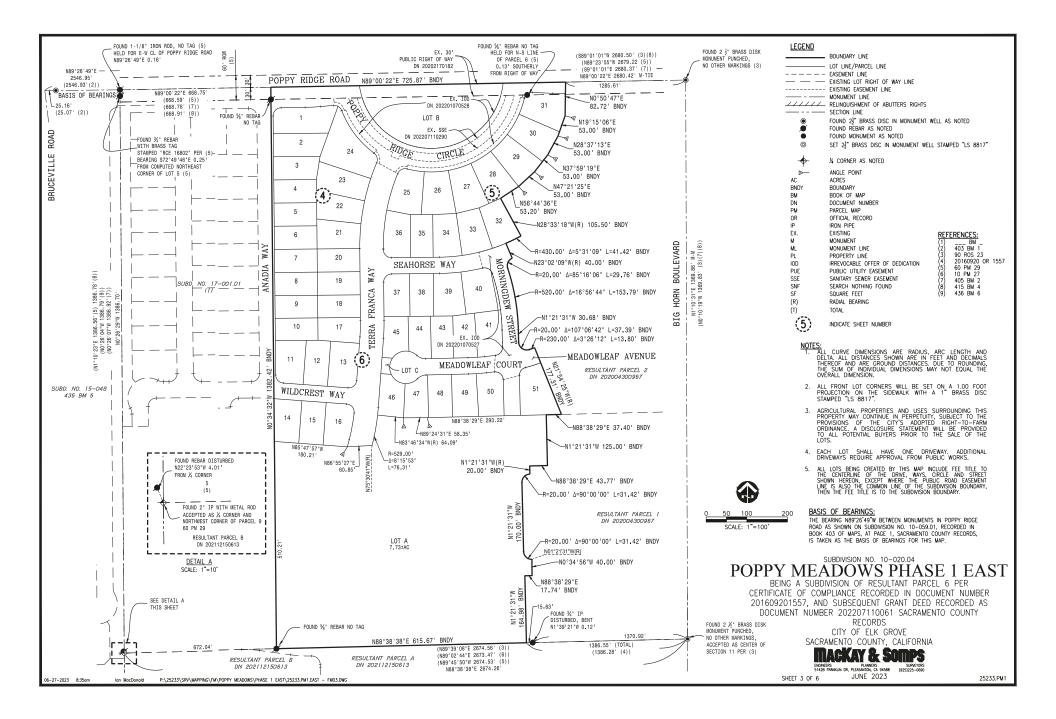

**NOW, THEREFORE, BE IT RESOLVED** that the City Council of the City of Elk Grove hereby:

- Finds the location and configuration of the lots to be created by the Final Map for Poppy Meadows, Phase 1 East (Subdivision No. 10-020-04.01) substantially comply with the previously-approved Tentative Subdivision Map; and
- Finds the Final Map is statutorily exempt from the California Environmental Quality Act (CEQA), Statutory Exemptions, Title 14 of the California Code of Regulations Section 15268(b)(3) Ministerial projects, Approval of Final Subdivision Maps; and
- 3) Pursuant to Government Code Section 66458, approves the Final Map for Poppy Meadows, Phase 1 East (Subdivision No. 10-020-04.01), a copy of which is hereby attached as Exhibit A and made part of this Resolution and directs the City Clerk to transmit the Final Map to the County Recorder of the County of Sacramento for filing; and
- 4) Authorizes the City Manager to execute the Subdivision Improvement Agreement by and between the City of Elk Grove and Beazer Homes Holdings LLC, in substantially the form presented.