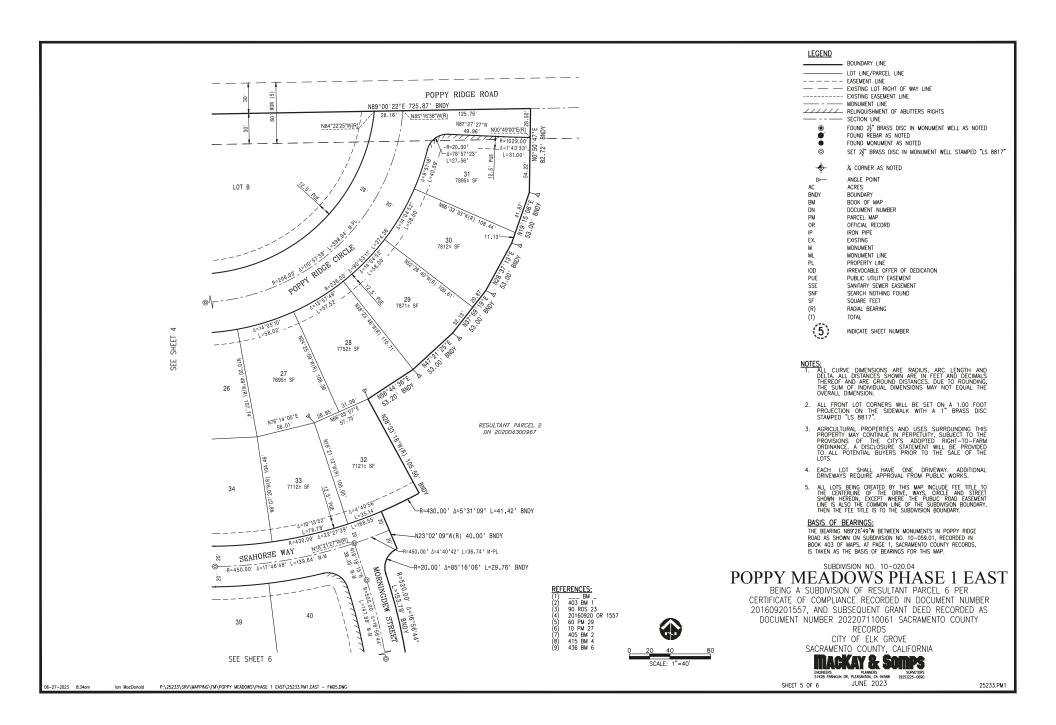

**WHEREAS**, staff has reviewed the Final Map for Madeira South, Village 4, now known as Poppy Meadows, Phase 1 East (Subdivision No. 10-020-04.1) and finds it technically correct and that all applicable Final Map conditions of approval have been satisfied; and

**NOW, THEREFORE, BE IT RESOLVED** that the City Council of the City of Elk Grove hereby:

- Finds the location and configuration of the lots to be created by the Final Map for Poppy Meadows, Phase 1 East (Subdivision No. 10-020-04.01) substantially comply with the previously-approved Tentative Subdivision Map; and
- Finds the Final Map is statutorily exempt from the California Environmental Quality Act (CEQA), Statutory Exemptions, Title 14 of the California Code of Regulations Section 15268(b)(3) Ministerial projects, Approval of Final Subdivision Maps; and
- 3) Pursuant to Government Code Section 66458, approves the Final Map for Poppy Meadows, Phase 1 East (Subdivision No. 10-020-04.01), a copy of which is hereby attached as Exhibit A and made part of this Resolution and directs the City Clerk to transmit the Final Map to the County Recorder of the County of Sacramento for filing; and
- 4) Authorizes the City Manager to execute the Subdivision Improvement Agreement by and between the City of Elk Grove and Beazer Homes Holdings LLC, in substantially the form presented.