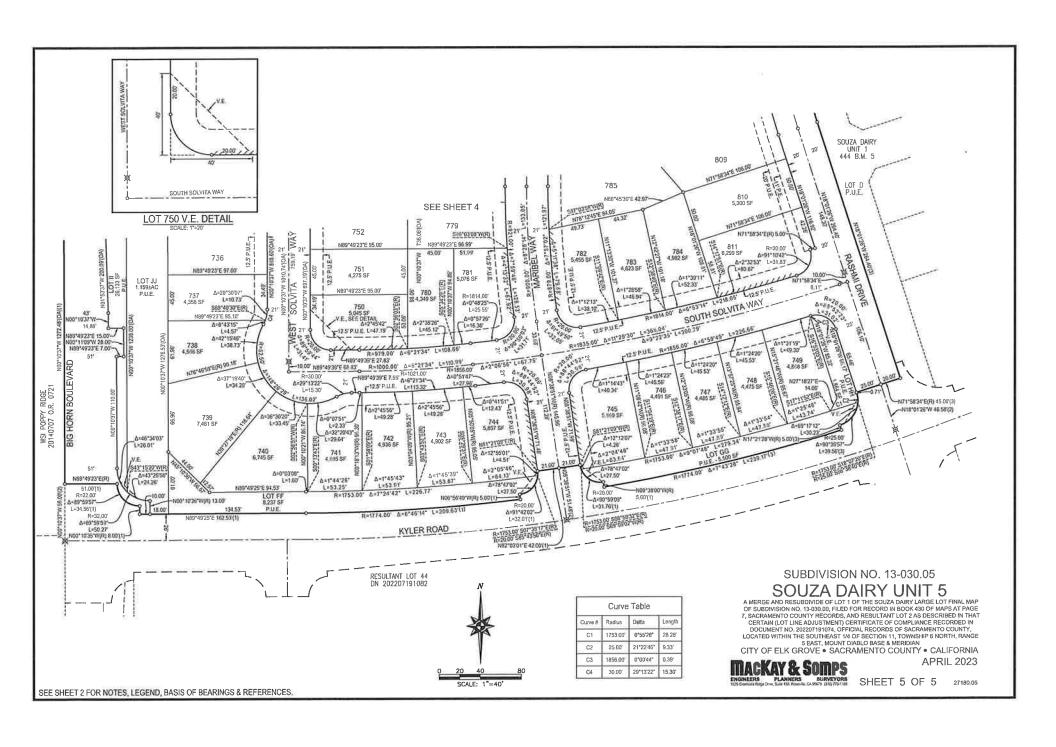

### **EXHIBIT A**

# **SUBDIVISION NO. 13-030.05**

SOUZA DAIRY UNIT 5

A MERGE AND RESUBDIVIDE OF LOT 1 OF THE SOUZA DAIRY LARGE LOT FINAL MAP OF SUBDIVISION NO. 13-030.00, FILED FOR RECORD IN BOOK 430 OF MAPS AT PAGE SACRAMENTO COUNTY RECORDS, AND RESULTANT LOT 2 AS DESCRIBED IN THAT CERTAIN (LOT LINE ADJUSTMENT) CERTIFICATE OF COMPLIANCE RECORDED IN DOCUMENT NO. 202207191074, OFFICIAL RECORDS OF SACRAMENTO COUNTY, LOCATED WITHIN THE SOUTHEAST 1/4 OF SECTION 11, TOWNSHIP 6 NORTH, RANGE 5 EAST, MOUNT DIABLO BASE & MERIDIAN