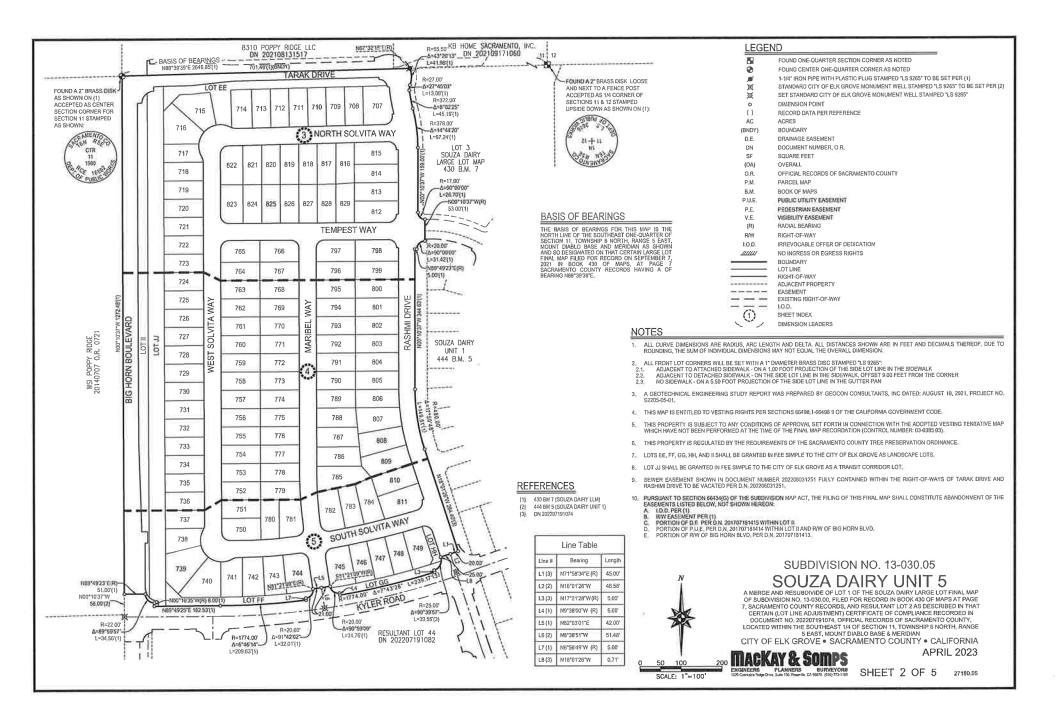

### **EXHIBIT A**

### OWNER'S STATEMENT

THE UNDERSIGNED HEREBY CONSENT TO THE PREPARATION AND FILING OF THIS FINAL MAP OF SUBDIVISION NO. 13-030.05 SOUZA DAIRY UNIT 5 AND OFFERS FOR DEDICATION AND DOES HEREBY DEDICATE THE FOLLOWING:

THE REAL PROPERTY DESCRIBED BELOW IS DEDICATED IN FEE FOR PUBLIC PURPOSES: PURSUANT TO THE PROVISION OF SECTION 7050 OF THE GOVERNMENT CODE WE HEREBY IRREVOCABLY OFFER FOR DEDICATION IN FEE SIMPLE LOTS EE, FF, GG, HH, II, AND JJ TO THE CITY OF ELK GROVE,

THE REAL PROPERTY DESCRIBED BELOW IS DEDICATED AS EASEMENTS FOR PUBLIC PURPOSES:

TO THE CITY OF ELK GROVE FOR PUBLIC USE, BIG HORN BOULEVARD, TARAK DRIVE, RASHMI DRIVE, NORTH SOLVITA WAY, WEST SOLVITA WAY, SOLVITA WAY, TEMPEST WAY, AND MARIBEL WAY WITHIN THE BOUNDARIES OF THE MAP SHOWN HEREON FOR PUBLIC STREET PURPOSES, SUBJECT TO

THE SUBDIVISION WITHIN THE HEAVY BORDER CONTAINS 21,657± ACRES, CONSISTING OF 123 RESIDENTIAL LOTS TOTALING 13,229± ACRES, 6 LANDSCAPE LOTS TOTALING 2,480± ACRES, AND STREET RIGHT-OF-WAY TOTALING 5.947± ACRES.

# **SUBDIVISION NO. 13-030.05**

SOUZA DAIRY UNIT 5

A MERGE AND RESUBDIVIDE OF LOT 1 OF THE SOUZA DAIRY LARGE LOT FINAL MAP OF SUBDIVISION NO. 13-030.00, FILED FOR RECORD IN BOOK 430 OF MAPS AT PAGE SACRAMENTO COUNTY RECORDS, AND RESULTANT LOT 2 AS DESCRIBED IN THAT CERTAIN (LOT LINE ADJUSTMENT) CERTIFICATE OF COMPLIANCE RECORDED IN DOCUMENT NO. 202207191074, OFFICIAL RECORDS OF SACRAMENTO COUNTY, LOCATED WITHIN THE SOUTHEAST 1/4 OF SECTION 11, TOWNSHIP 6 NORTH, RANGE 5 EAST, MOUNT DIABLO BASE & MERIDIAN