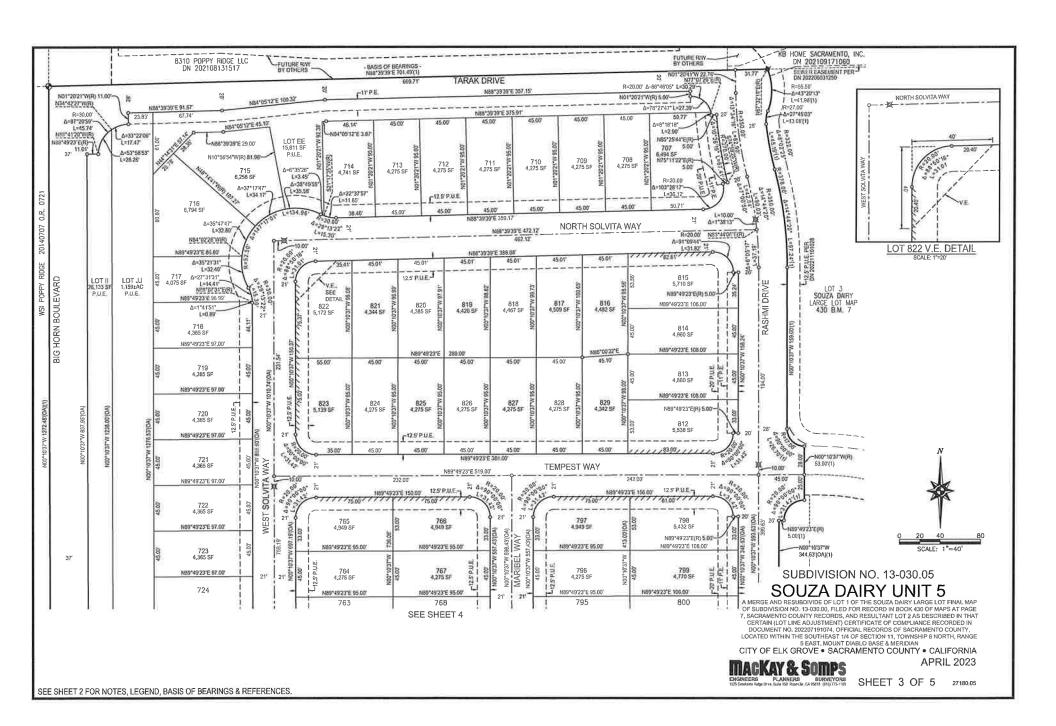

### **EXHIBIT A**

# **SUBDIVISION NO. 13-030.05**

SOUZA DAIRY UNIT 5

A MERGE AND RESUBDIVIDE OF LOT 1 OF THE SOUZA DAIRY LARGE LOT FINAL MAP OF SUBDIVISION NO. 13-030.00, FILED FOR RECORD IN BOOK 430 OF MAPS AT PAGE SACRAMENTO COUNTY RECORDS, AND RESULTANT LOT 2 AS DESCRIBED IN THAT CERTAIN (LOT LINE ADJUSTMENT) CERTIFICATE OF COMPLIANCE RECORDED IN DOCUMENT NO. 202207191074, OFFICIAL RECORDS OF SACRAMENTO COUNTY, LOCATED WITHIN THE SOUTHEAST 1/4 OF SECTION 11, TOWNSHIP 6 NORTH, RANGE 5 EAST, MOUNT DIABLO BASE & MERIDIAN