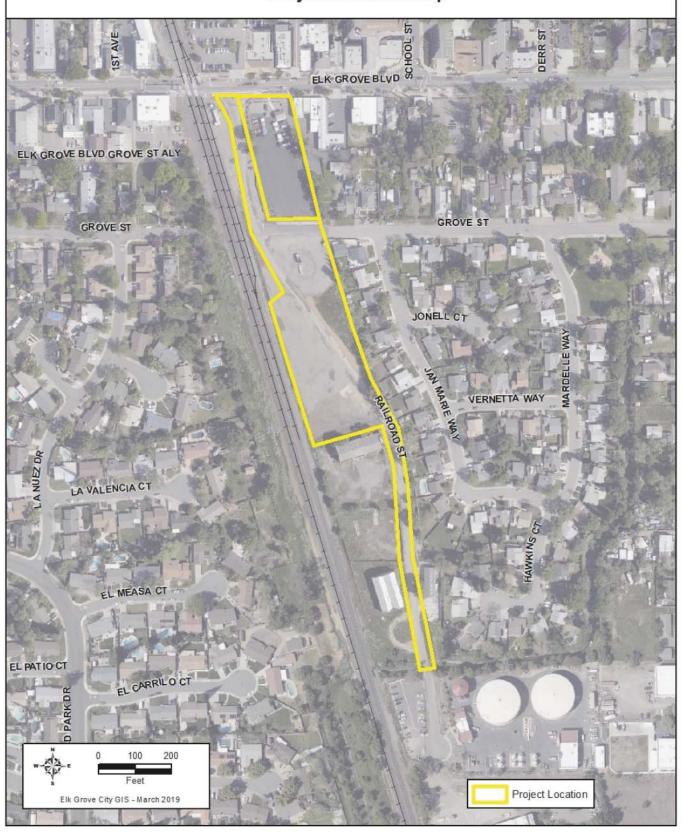

## D. Railroad Street Improvements & Old Town Plaza Project (WTR049/WCE022):

- The Project includes construction of a full pavement section, curbs, gutters and sidewalks on Railroad St. from Elk Grove Blvd. to its southern terminus at Elk Grove Creek and on Grove St. from Railroad St. to the eastern edge of the Old Town Plaza; curb, gutter, and sidewalk along Elk Grove Blvd; two parking lots south of the Old Town Plaza; and underground utilities, in addition to hardscape and landscape of the plaza area and construction of a pavilion structure and seating.
- A Location Map for this Project is included as Exhibit F, attached hereto and incorporated herein by reference.
- This Project began construction in June 2020 and is estimated to be completed by June 2021.
- The estimated useful life of the roadway items identified is between fifteen years and twenty years.