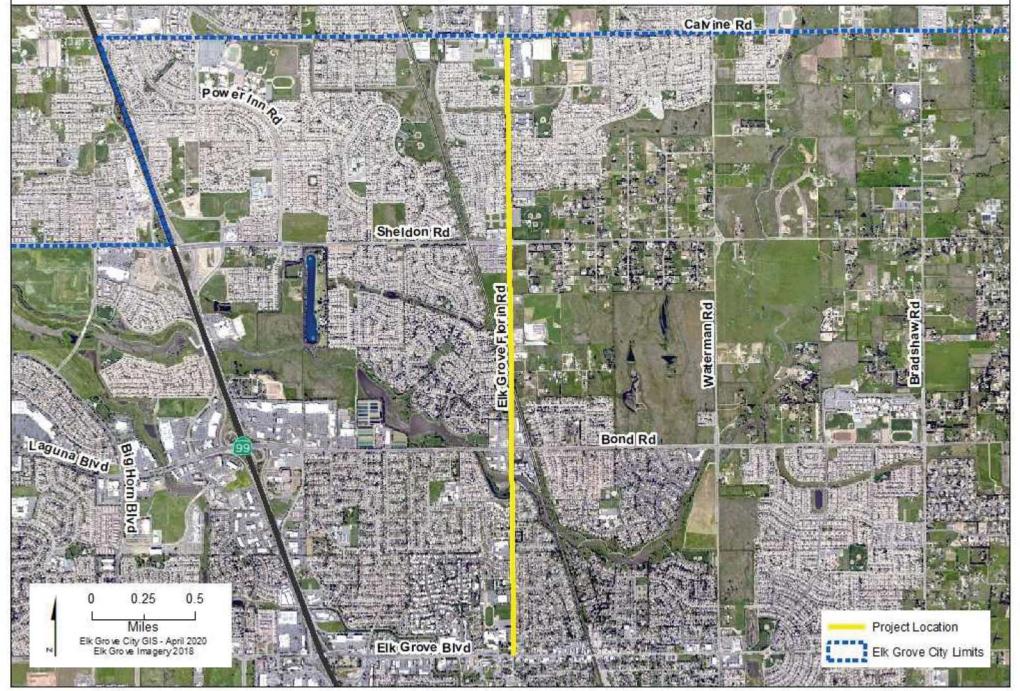

#### C. Arterial Roads Rehabilitation (WPR014):

- This Project will rehabilitate or resurface pavement on portions of Waterman Road and Elk Grove Florin Road and provide Class II bike lanes. Also included are a mid-block pedestrian crossing along Elk Grove-Florin Road and a new sidewalk along one section of the west side of Waterman Road just south of Bond Road.
- A Project Location Map is provided in Exhibit E, attached hereto and incorporated herein by reference.
- Staff anticipates that this Project will start construction in the spring of 2022 and is anticipated to be complete in the fall of 2022.
- The estimated useful life of all items is between seven years and twenty years.