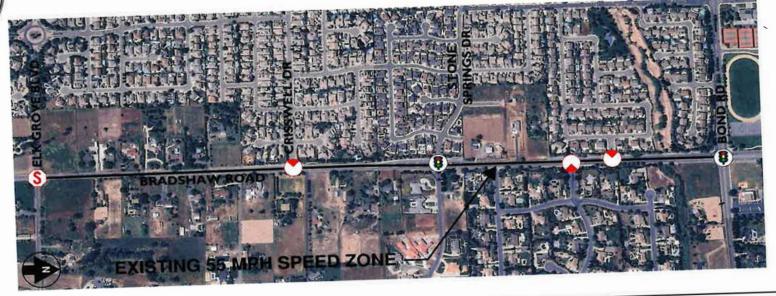

# Bradshaw Road From Bond Road to Elk Grove Boulevard

### Discussion:

Bradshaw Road, from Bond Road to Elk Grove Boulevard, is a two-lane arterial in the City of Elk Grove. The adjacent land uses are primarily residential with some schools and community centers at the north end of the segment. The road has two striped travel lanes and marked class II bike lanes. There is intermittent sidewalk along the road.

The road is currently posted at 55 MPH.

# City of Elk Grove Department of Public Works Engineering and Traffic Survey

Bradshaw Road From Bond Road to Sheldon Road

### Discussion:

Bradshaw Road from Bond Road to Sheldon Road is a two-lane arterial in the City of Elk Grove. The adjacent land use is primarily rural. The road has striped travel lanes, and paved shoulders.