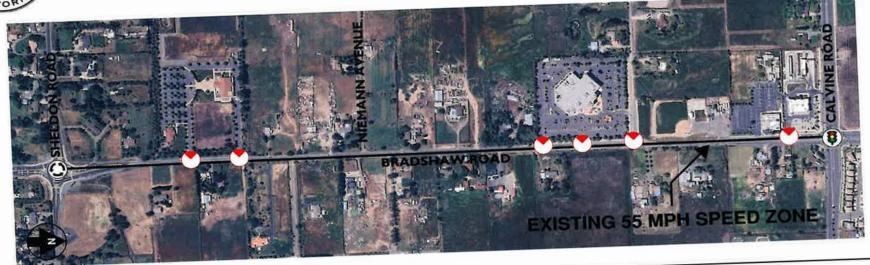

# Bradshaw Road From Sheldon Road to Calvine Road

### Discussion:

Bradshaw Road from Sheldon Road to Calvine Road is a two-lane arterial in the City of Elk Grove. The adjacent land use is primarily rural. The road has striped travel lanes, and paved shoulders.

The road is currently posted at 55 MPH.

STREET NAME: BRADSHAW ROAD

FROM: SHELDON ROAD
TO: CALVINE ROAD