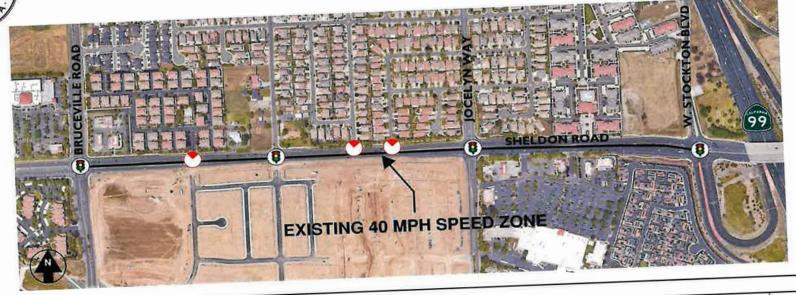

### 10.48.020 Speed limits.

. . .

D. A speed limit of forty (40 mph) miles per hour shall apply to the following streets:

- 13. Sheldon Road between Bruceville Road and State Route 99;
- 4413. Sheldon Road between State Route 99 and Elk Grove-Florin Road:
- 4514. Sheldon Road between Elk Grove-Florin Road and Grant Line Road;
- 4615. W. Stockton Boulevard between Laguna Springs and a point four thousand one hundred fifty (4,150' 0") feet south of Laguna Springs Drive.
- E. A speed limit of forty-five (45 mph) miles per hour shall apply to the following streets:

. . .

- 26. Sheldon Road between Bruceville Road and State Route 99;
- 2627. Waterman Road between Calvine Road and Sheldon Road;
- 2728. Waterman Road between Sheldon Road and Bond Road;
- 2829. Waterman Road between Bond Road and Rancho Drive:
- 2930. Waterman Road between Dino Drive and Grant Line Road;
- 3031. Whitelock Parkway between Franklin Boulevard/Willard Parkway to W. Stockton Boulevard;
- 3132. Willard Parkway between Whitelock Parkway and Bilby Road.
- 33. W. Stockton Boulevard between Promenade Parkway and a point one thousand three hundred (1,300' 0") feet south of Laguna Grove Drive.
- F. A speed limit of fifty (50 mph) miles per hour shall apply to the following streets:
- 1. Bradshaw Road between Bond Road and Elk Grove Boulevard;
- 2. Bradshaw Road between Bond Road and Sheldon Road;
- 3. Bradshaw Road between Sheldon Road and Calvine Road;
- 4. Bradshaw Road between Elk Grove Boulevard and Grant Line Road;
- 5. Grant Line Road between State Route 99 and Waterman Road;
- **46**. Wilton Road between Grant Line Road and City limits (south);
- G. A speed limit of fifty-five (55 mph) miles per hour shall apply to the following streets:
- 1. Grant Line Road between Waterman Road and Bradshaw Road;
- 2. Grant Line Road between Bradshaw Road and City limits south of Equestrian Drive;
- **43.** Kammerer Road between Bruceville Road and Lotz Parkway;
- **24.** Kammerer Road between Lotz Parkway and State Route 99;