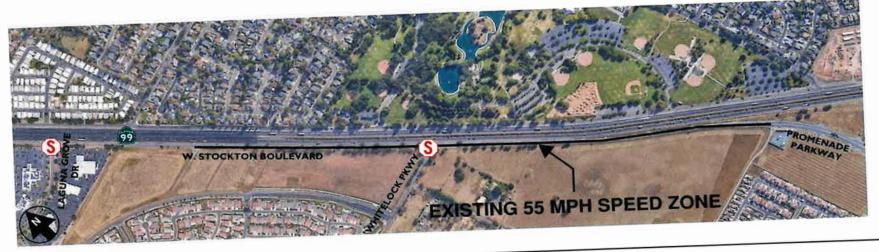

- Grant Line Road between Waterman Road and Bradshaw Road is 55 MPH
- Grant Line Road between Bradshaw Road and City Limits South of Equestrian Drive is 55 MPH
- Sheldon Road between Bruceville Road and State Route 99 is 45 MPH
- W. Stockton Boulevard between 1,300' south of Laguna Grove Drive and Promenade Parkway is 45 MPH