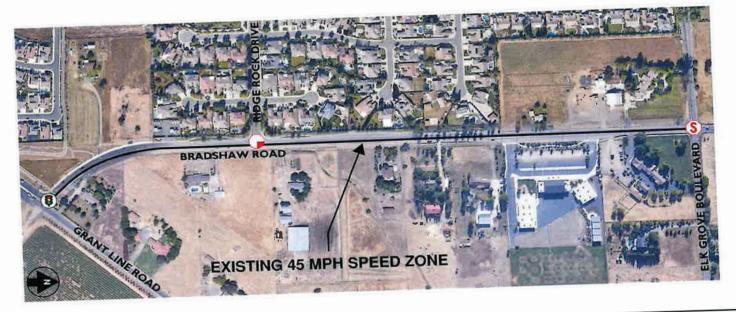

Bradshaw Road From Elk Grove Boulevard to Grant Line Road

### Discussion:

Bradshaw Road from Elk Grove Boulevard to Grant Line Road is a two-lane arterial in the City of Elk Grove. The adjacent land use is primarily rural and includes the California Montessori Project School located 400 feet south of Elk Grove Boulevard. The segment of roadway also features striped travel lanes, edge lines, narrow paved shoulders, and is adjacent to a residential community which is separated by a sound wall.

The road is currently posted at 45 MPH.

### Prevailing Speeds:

A radar measuring device was used to establish the free flow speed along Bradshaw Road on 8/17/2023. The 85% (prevailing) speed was measured at 54 MPH.

The survey form is attached.