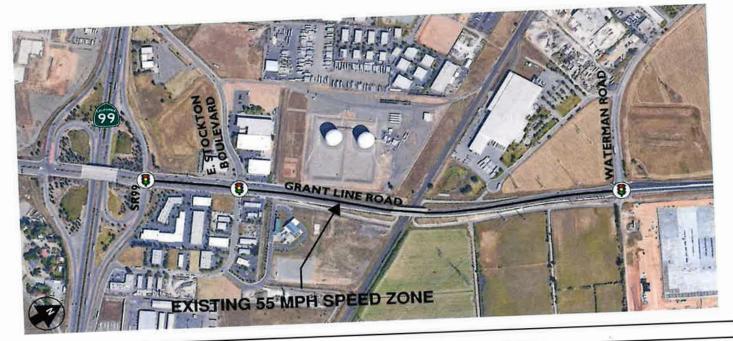

Grant Line Road From SR99 to Waterman Road

### Discussion:

Grant Line Road from SR99 to Waterman Road is a four-lane arterial in the City of Elk Grove. The adjacent land uses are primarily industrial, and commercial. The segment of roadway has striped travel lanes with edge lines, paved shoulders, bike lanes, and a median.

The road is currently posted at 55 MPH.

### Prevailing Speeds:

A radar measuring device was used to establish the free flow speed along Grant Line Road on 3/17/2023. The 85% (prevailing) speed was measured at 56 MPH.

The survey form is attached.

### **Collision History:**

Between 4/30/2021 to 4/29/2023 the collision rate for this segment of Grant Line Road was 0.64 coll/MVM (collisions per million vehicle miles traveled). This is below the citywide average of 1.72 coll/MVM.

### Recommendation:

Reduce the speed limit to 50 MPH. This is based on the 56 MPH prevailing speed rounded down to the nearest 5 MPH increment and then applying a 5 MPH reduction per Section 22358.6 of the California Vehicle Code.