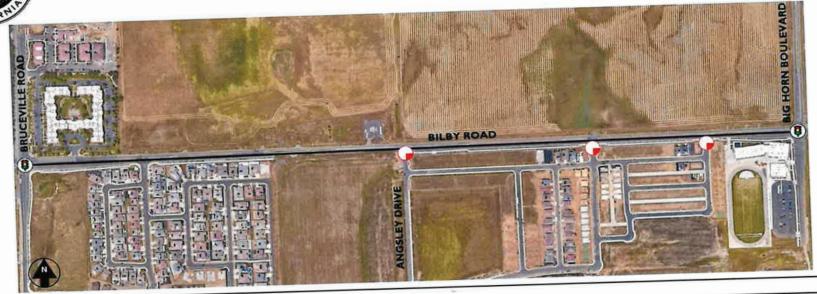

### Discussion:

Bilby Road from Bruceville Road to Big Horn Boulevard is a two-lane arterial in the City of Elk Grove. The adjacent land uses are primarily rural. The segment of roadway features two striped travel lanes, medians, edge lines, paved shoulders, bike lanes, and is adjacent to a residential community which is separated by a sound wall.

The road is currently not posted with a speed limit.

# Prevailing Speeds:

A radar measuring device was used to establish the free flow speed along Bilby Road on 8/23/2023. The 85% (prevailing) speed was measured at 50 MPH.

The survey form is attached.

### Collision History:

Between 4/30/2021 to 4/29/2023 the collision rate for this segment of Bilby Road was 1.10 coll/MVM (collisions per million vehicle miles traveled). This is below the citywide average of 1.72 coll/MVM.

### Recommendation:

Set the speed limit to 45 MPH. This is based on the 50 MPH prevailing speed rounded to the nearest 5 MPH increment and then applying a 5 MPH reduction per Section 22358.6 of the California Vehicle Code.