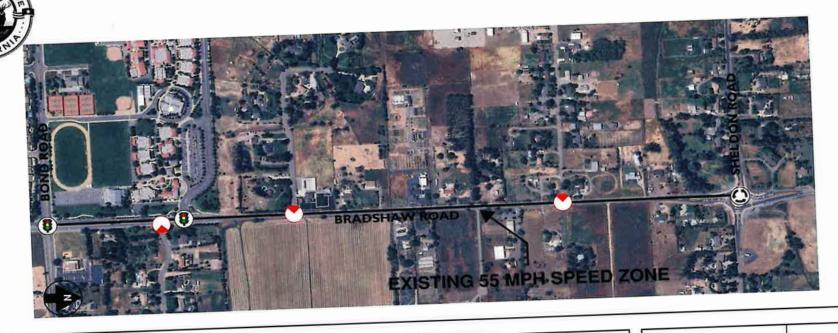

# Bradshaw Road From Bond Road to Elk Grove Boulevard

### Discussion:

Bradshaw Road, from Bond Road to Elk Grove Boulevard, is a two-lane arterial in the City of Elk Grove. The adjacent land uses are primarily residential with some schools and community centers at the north end of the segment. The road has two striped travel lanes and marked class II bike lanes. There is intermittent sidewalk along the road.

The road is currently posted at 55 MPH.

### Prevailing Speeds:

A radar measuring device was used to establish the free flow speed along Bradshaw Road on 10/19/2023. The 85% (prevailing) speed was measured at 53 MPH.

The survey form is attached.