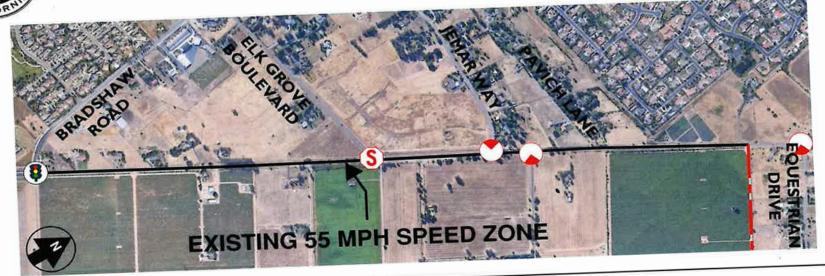

Grant Line Road From
Bradshaw Road to City Limit S/O Equestrian Drive

### Discussion:

Grant Line Road from Bradshaw Road to City Limit S/O Equestrian Drive is a two-lane arterial in the City of Elk Grove. The adjacent land uses are primarily residential and rural. The segment of roadway has striped travel lanes with edge lines, and narrow paved shoulders.

The road is currently posted at 55 MPH.

### Prevailing Speeds:

A radar measuring device was used to establish the free flow speed along Grant Line Road on 3/27/2023. The 85% (prevailing) speed was measured at 60 MPH.

The survey form is attached.

### Collision History:

Between 4/30/2021 to 4/29/2023 the collision rate for this segment of Grant Line Road was 0.40 coll/MVM (collisions per million vehicle miles traveled). This is below the citywide average of 1.72 coll/MVM.

### Recommendation:

Maintain the speed limit at 55 MPH. This is based on the 60 MPH prevailing speed rounded to the nearest 5 MPH increment and then applying a 5 MPH reduction per Section 22358.6 of the California Vehicle Code.