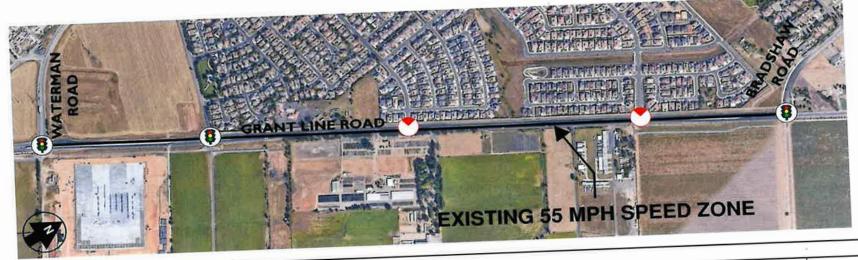

Grant Line Road From SR99 to Waterman Road

### Discussion:

Grant Line Road from SR99 to Waterman Road is a four-lane arterial in the City of Elk Grove. The adjacent land uses are primarily industrial, and commercial. The segment of roadway has striped travel lanes with edge lines, paved shoulders, bike lanes, and a median.

The road is currently posted at 55 MPH.

Grant Line Road From
Bradshaw Road to City Limit S/O Equestrian Drive

### Discussion:

Grant Line Road from Bradshaw Road to City Limit S/O Equestrian Drive is a two-lane arterial in the City of Elk Grove. The adjacent land uses are primarily residential and rural. The segment of roadway has striped travel lanes with edge lines, and narrow paved shoulders.