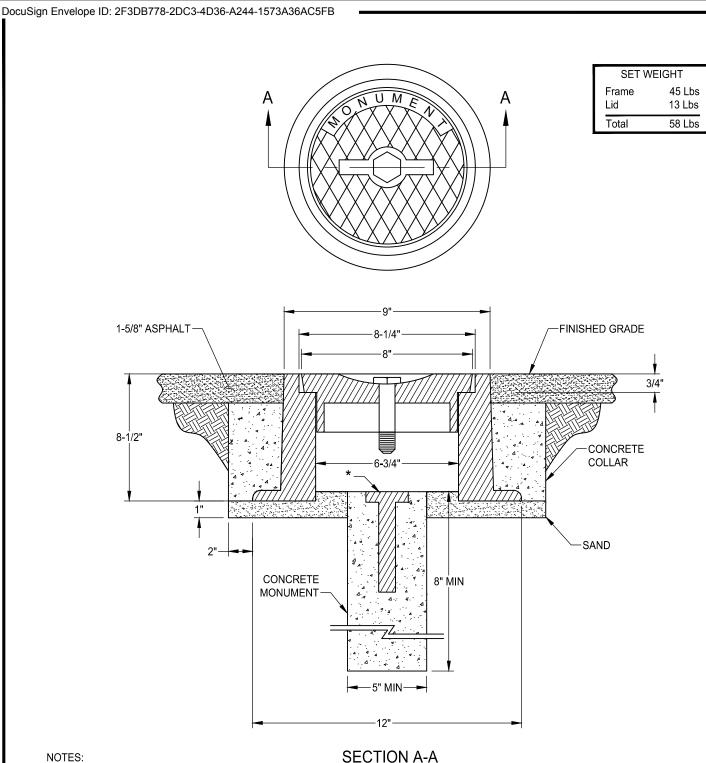

## **SECTION A-A**

- 1. MONUMENT BOX AND COVER SHALL BE SOUTH BAY FOUNDRY B1201-R2 OR APPROVED EQUAL.
- 2. ALL MATERIALS USED IN MANUFACTURING SHALL CONFORM TO ASTM 48, CLASS 35B.
- 3. FRAME AND COVER BEARING SURFACES SHALL BE MACHINED TO ASSURE CLOSE, QUIET FIT.
- 4. FRAME AND COVER SHALL EXCEED H-20 WHEEL LOADING.
- 5. CASTINGS SHALL BE DIPPED IN BLACK BITUMINOUS PAINT.
- 6. (\*) MONUMENT MARKER SHALL BE SOLID BRASS WITH 2-1/2" DIAM TOP AND 3/4" x 2-1/2" LTZ 813-403 OR APPROVED EQUAL SET IN FRESH P.C.C. TOP OF MONUMENT SHALL BE APPROXIMATELY 3.5" BELOW STREET GRADE.
- 7. MONUMENT MAY BE FORMED BY METAL SLEEVE, WAXED CARDBOARD OR BY DRILLING THRU HOLE MADE FOR MONUMENT BOX. IF THERE IS AN OVERCUT THEN THE OVERCUT SHALL BE FILLED WITH CONCRETE TO THE SAND LEVEL.