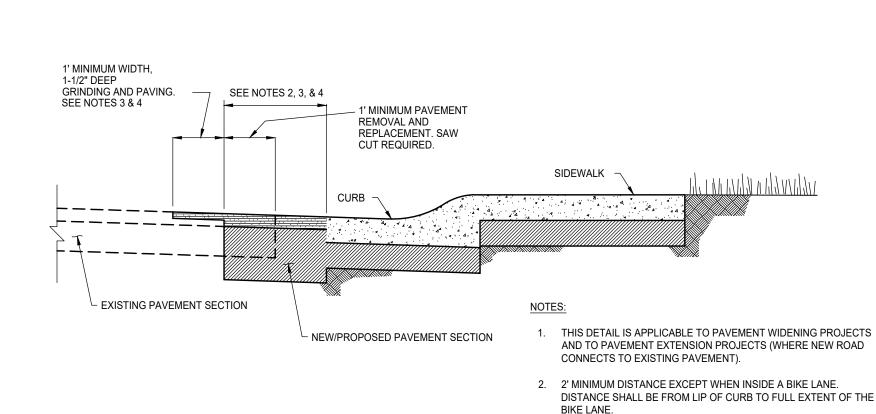

## **Update:**

- 1. Modification to Standard Drawing:
  - a. ST-38 PAVEMENT WIDENING DETAIL, adding notes 3 and 4 to clarify the limits of paving for pavement widening of development related projects.

## **Effect of Update**:

1. These modifications will clarify the limits of paving for widening necessary on development projects.

| Request for Opdate Initiated By:   | <u>IWG Subtask Group</u>           | 10/3/2023                |
|------------------------------------|------------------------------------|--------------------------|
|                                    |                                    | Date                     |
| Update Reviewed for Conformity and |                                    |                          |
| Consistency to Standards:          | Shoalb Ahrary                      | 3/11/2024   10:19 AM PDT |
|                                    | Shoaib Ahrary, PE, ESD Manager     | Date                     |
|                                    |                                    |                          |
| Update to Standards Approved:      | Jeffrey R. Werner                  | 3/12/2024   6:36 AM PDT  |
|                                    | Jeffrey R. Werner, PE, City Engine | eer Date                 |

- 3. GRINDING AND PAVING JOINT SHALL BE LOCATED ALONG GUTTER PATH, LANE PATH, OR CENTER OF LANES AND SHALL NOT BE PLACED IN WHEEL PATH.
- 4. ADDITIONAL GRINDING AND PAVING MAY BE REQUIRED IF WITHIN TWO (2) FEET OF A SURFACE CRACK OR A LOCATION UNSUITABLE TO PAVE AGAINST AT THE INSPECTOR'S DISCRETION, AT THE CONTRACTOR'S EXPENSE.