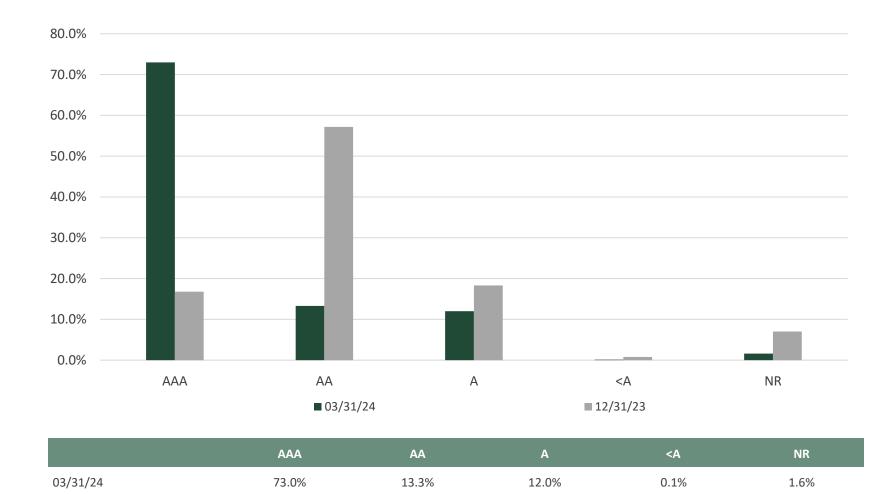

| 314,907,963 | 260,936,640 |

\*ICE BofA US Issuers 1-5 Yr AAA-A US Corp/Govt Idx

\*\*Benchmark is a blended rating of S&P, Moody's, and Fitch. Portfolio is S&P and Moody's respectively.



### Sector Distribution

#### Elk Grove Externally-Mgd Acct

As of March 31, 2024

March 31, 2024

December 31, 2023



### Portfolio Allocation & Duration Changes

#### Elk Grove Externally-Mgd Acct



21

### **Duration Allocation**



|          | 0 - 0.25 | 0.25 - 0.50 | 0.50 - 1 | 1 - 2 | 2 - 3 | 3 - 4 | 4 - 5 | 5+   |
|----------|----------|-------------|----------|-------|-------|-------|-------|------|
| 03/31/24 | 8.9%     | 3.3%        | 6.6%     | 19.8% | 20.1% | 27.1% | 14.3% | 0.0% |

### **Quality Distribution**

#### Elk Grove Externally-Mgd Acct March 31, 2024 vs. December 31, 2023



57.2%

18.3%

0.8%

7.0%

Source: S&P Ratings

16.8%

12/31/23

### **Duration Distribution**

#### Elk Grove Externally-Mgd Acct March 31, 2024 vs. December 31, 2023



March 31, 2024

December 31, 2023

|          | 0 - 0.25 | 0.25 - 0.50 | 0.50 - 1 | 1 - 2 | 2 - 3 | 3 - 4 | 4 - 5 | 5+   |
|----------|----------|-------------|----------|-------|-------|-------|-------|------|
| 03/31/24 | 8.9%     | 3.3%        | 6.6%     | 19.8% | 20.1% | 27.1% | 14.3% | 0.0% |
| 12/31/23 | 1.9%     | 4.0%        | 9.5%     | 23.0% | 20.5% | 28.0% | 13.2% | 0.0% |

### **Investment Performance**

4.00%

3.50%

3.00%

2.50%

2.00%

1.50%

1.00%



Total Rate of Return Annualized Since Inception December 31, 2020

| 0.50%              | -                              |              |           |