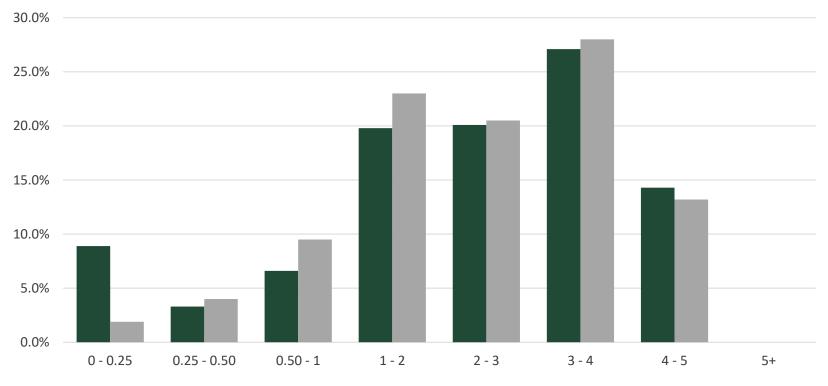

#### **Maturity Schedule**

| Maturity      | Market Value   | %       |
|---------------|----------------|---------|
| Due on Demand |                |         |
|               | 113,260,453    | 24.62%  |
| <1 Year       | 73,031,424     | 15.88%  |
| 1 - 2 Years   | 53,638,977     | 11.66%  |
| 2-3 Years     | 54,224,723     | 11.79%  |
| 3-4 Years     | 68,444,320     | 14.88%  |
| 4-5 Years     | 97,424,988     | 21.18%  |
| Total         | \$ 460,024,885 | 100.00% |