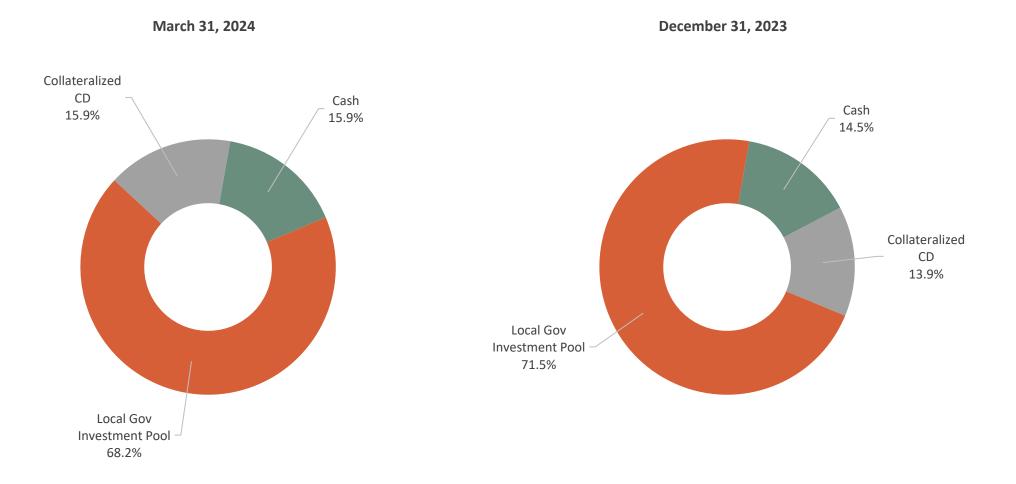

24 = 3.23%



26

### Portfolio Characteristics

#### **Elk Grove Reporting Account**

|                        | 03/31/24<br>Portfolio | 12/31/23<br>Portfolio |
|------------------------|-----------------------|-----------------------|
| Average Maturity (yrs) | 0.11                  | 0.06                  |
| Modified Duration      | 0.10                  | 0.06                  |
| Average Purchase Yield | 5.32%                 | 5.38%                 |
| Average Market Yield   | 5.32%                 | 5.38%                 |
| Average Quality*       | AAA                   | NR/NR                 |
| Total Market Value     | 135,069,693           | 148,071,278           |

\*Portfolio is S&P and Moody's, respectively.



### Sector Distribution

#### **Elk Grove Reporting Account**



28

## Section 3 | Consolidated Information



# Portfolio Characteristics

## City of Elk Grove Consolidated

|                        | 03/31/24<br>Portfolio | 12/31/23<br>Portfolio |
|------------------------|-----------------------|-----------------------|
| Average Maturity (yrs) | 2.01                  | 1.86                  |
| Modified Duration      | 1.73                  | 1.58                  |
| Average Purchase Yield | 3.86%                 | 2.87%                 |
| Average Market Yield   | 4.96%                 | 4.80%                 |
| Average Quality*       | AA+                   | AA/Aa1                |
| Total Market Value     | 449,977,655           | 409,007,918           |

\* Portfolio is S&P and Moody's respectively.



# Sector Distribution

#### **City of