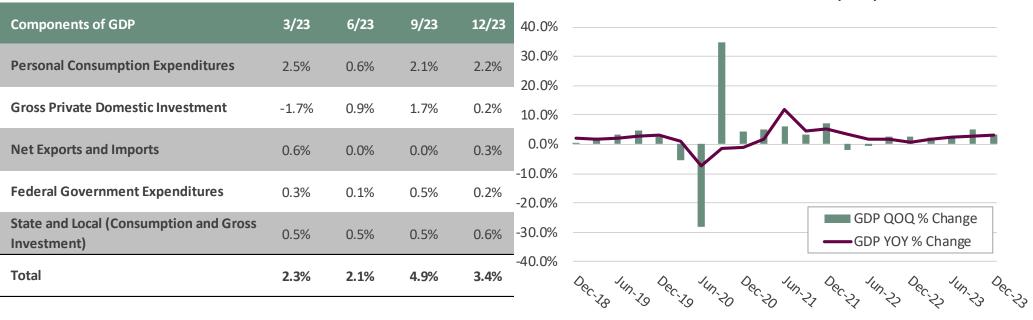

ar-over-year gain in December. Tight inventories and higher mortgage rates continue to impact affordability.

### Survey Based Measures



#### Institute of Supply Management (ISM) Surveys

The Institute for Supply Management (ISM) Manufacturing index unexpectedly expanded to 50.3 in March from 47.8 in February, marking the first month of expansion in factory activity above a reading of 50 since 2022. Production and new orders surged, while employment improved and prices paid increased. The ISM Services Index fell to 51.4 in March from 52.6 in February but remained in expansion territory for the 15th consecutive month. The survey reflected slower growth in new orders, a contraction in employment, faster supplier deliveries, and declining price pressures.

### Gross Domestic Product (GDP)



**Gross Domestic Product (GDP)** 

Source: US Department of Commerce

Source: US Department of Commerce

According to the third estimate, fourth quarter GDP increased at an annualized rate of 3.4%, revised up from the second estimate of 3.2%. The upward revision was due mainly to stronger personal consumption expenditures and nonresidential investment. GDP growth for the full year 2023 is estimated at 2.5%. The consensus projection calls for 2.0% growth in the first quarter and 2.2% growth for the full year 2024.

### Federal Reserve



As expected at the March meeting, the Federal Open Market Committee voted unanimously to leave the federal funds rate unchanged at a target range of 5.25-5.50%. The FOMC Statement and Summary of Economic Projections (SEP) was minimally changed from Januar