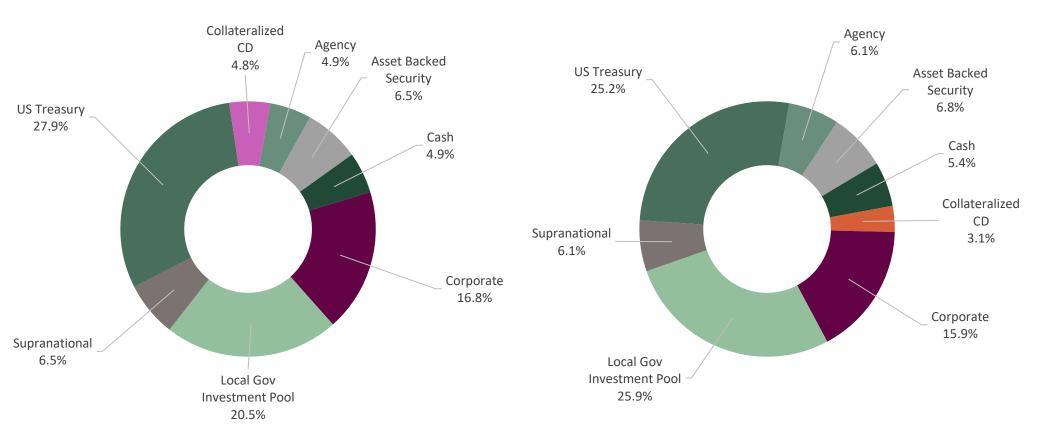

haracteristics

## City of Elk Grove Consolidated

|                        | 03/31/24<br>Portfolio | 12/31/23<br>Portfolio |
|------------------------|-----------------------|-----------------------|
| Average Maturity (yrs) | 2.01                  | 1.86                  |
| Modified Duration      | 1.73                  | 1.58                  |
| Average Purchase Yield | 3.86%                 | 2.87%                 |
| Average Market Yield   | 4.96%                 | 4.80%                 |
| Average Quality*       | AA+                   | AA/Aa1                |
| Total Market Value     | 449,977,655           | 409,007,918           |

\* Portfolio is S&P and Moody's respectively.



# Sector Distribution

#### **City of Elk Grove Consolidated**

March 31, 2024

December 31, 2023



31

# **Duration Distribution**

#### City of Elk Grove Consolidated March 31, 2024 vs. December 31, 2023



March 31, 2024

December 31, 2023

|          | 0 - 0.25 | 0.25 - 0.50 | 0.50 - 1 | 1 - 2 | 2 - 3 | 3 - 4 | 4 - 5 | 5+    |
|----------|----------|-------------|----------|-------|-------|-------|-------|-------|
| 03/31/24 | 28.6%    | 4.4%        | 3.9%     | 11.6% | 11.8% | 15.9% | 8.4%  | 15.5% |
| 12/31/23 | 34.2%    | 2.6%        | 9.2%     | 14.6% | 13.1% | 17.9% | 8.4%  | 0.0%  |

# City of Elk Grove Consolidated – Account #10786

| Issue Name                               | Investment Type           | % Portfolio |  |  |
|------------------------------------------|---------------------------|-------------|--|--|
| United States Government                 | US Treasury