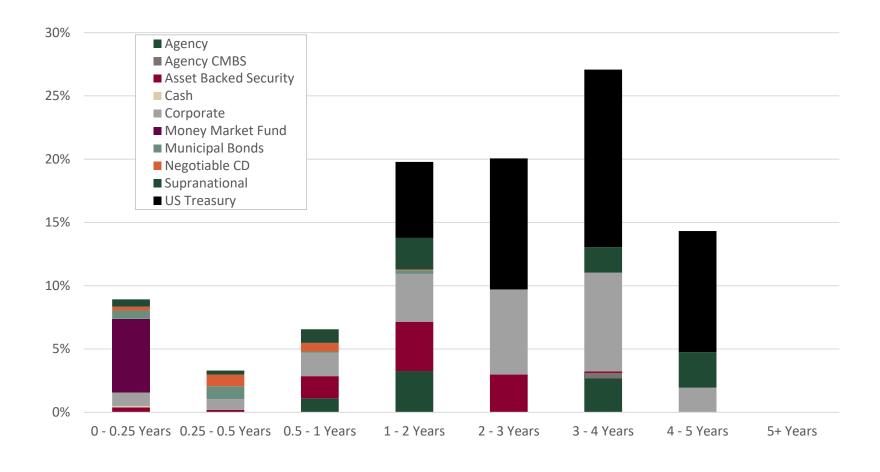

#### **Maturity Schedule**

| Maturity      | Market Value   | %       |
|---------------|----------------|---------|
| Due on Demand |                |         |
|               | 113,260,453    | 24.62%  |
| <1 Year       | 73,031,424     | 15.88%  |
| 1 - 2 Years   | 53,638,977     | 11.66%  |
| 2-3 Years     | 54,224,723     | 11.79%  |
| 3-4 Years     | 68,444,320     | 14.88%  |
| 4-5 Years     | 97,424,988     | 21.18%  |
| Total         | \$ 460,024,885 | 100.00% |