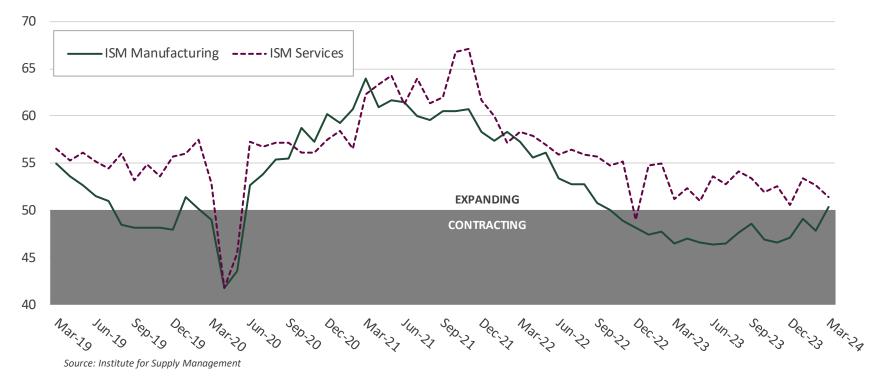

ed to -0.19 in March from -0.28 in February, indicating below-trend economic growth.

### Housing

**Annualized Housing Starts** 



S&P/Case-Shiller 20 City Composite Home Price Index

Housing Starts plunged 14.7% month-over-month in March to 1.321 million units, due to declining confidence among homebuilders as mortgage rates topped 7%. Starts for multi-family homes dropped 21.7%, while single family homes fell 12.4 % for the month. According to Freddie Mac, 30-year fixed mortgage rates averaged 7.1% as of April 18th. According to the Case-Shiller 20-City Home Price Index, housing prices rose 6.59% year-over-year in January, accelerating from a 6.15% year-over-year gain in December. Tight inventories and higher mortgage rates continue to impact affordability.

### Survey Based Measures



#### Institute of Supply Management (ISM) Surveys

The Institute for Supply Management (ISM) Manufacturing index unexpectedly expanded to 50.3 in March from 47.8 in February, marking the first month of expansion in factory activity above a reading of 50 since 2022. Production and new orders surged, while employment improved and prices paid increased. The ISM Services Index fell to 51.4 in March from 52.6 in February but remained in expansion territory for the 15th consecutive month. The survey reflected slower growth in new orders, a contraction in employment, faster supplier deliveries, and declining price pressures.

### Gross Domestic Product (GDP)



**Gross Domestic Product (GDP)** 

Source: US Department of Commerce

Source: US Department of Commerce

According to the third estimat