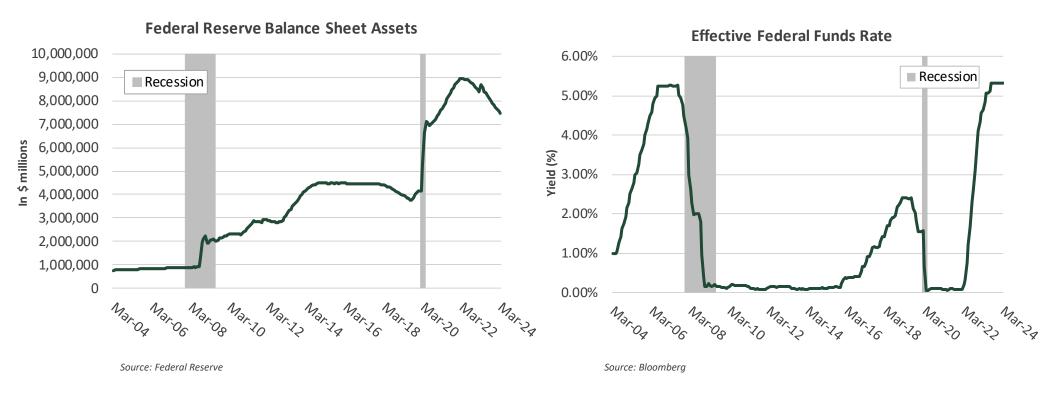

2.6 in February but remained in expansion territory for the 15th consecutive month. The survey reflected slower growth in new orders, a contraction in employment, faster supplier deliveries, and declining price pressures.

### Gross Domestic Product (GDP)



**Gross Domestic Product (GDP)** 

Source: US Department of Commerce

Source: US Department of Commerce

According to the third estimate, fourth quarter GDP increased at an annualized rate of 3.4%, revised up from the second estimate of 3.2%. The upward revision was due mainly to stronger personal consumption expenditures and nonresidential investment. GDP growth for the full year 2023 is estimated at 2.5%. The consensus projection calls for 2.0% growth in the first quarter and 2.2% growth for the full year 2024.

### Federal Reserve



As expected at the March meeting, the Federal Open Market Committee voted unanimously to leave the federal funds rate unchanged at a target range of 5.25-5.50%. The FOMC Statement and Summary of Economic Projections (SEP) was minimally changed from January. The Fed assesses the progress to achieving its employment and inflation goals are moving into better balance, yet changes to monetary policy remain data dependent. For 2024, the March SEP showed stronger real GDP growth outlook of 2.1% from 1.4% in December as labor market and consumer data have been resilient. Core inflation projections nudged up from 2.4% to 2.6%. The median projection for the Federal Funds rate by the end of the year remained the same at 4.625%, implying three 0.25% cuts in 2024, three cuts in 2025 and three cuts i