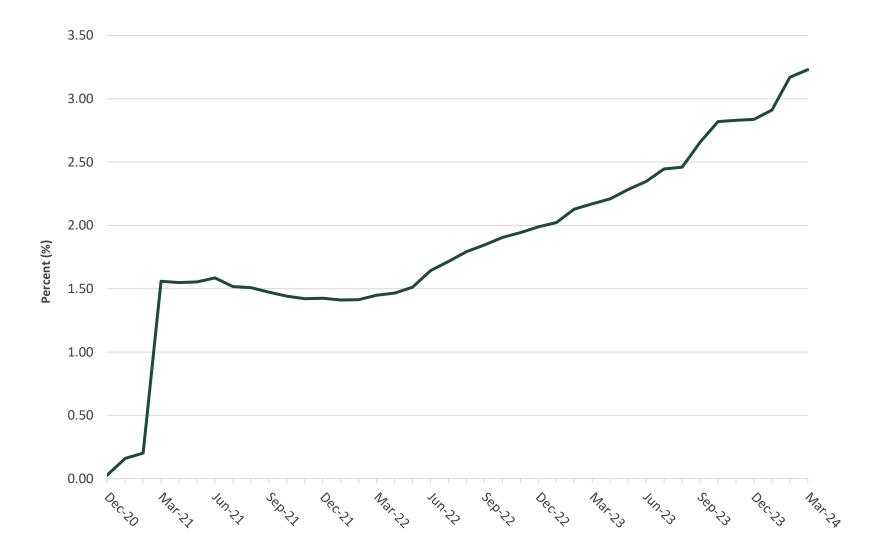

| 3 years          | 5 years        | 10 years  | Since<br>Inception |
| Elk Grove External | lly-Mgd Acct                   | 0.33%        | 3.48%     | 1.70%          | -0.03%           | N/A            | N/A       | -0.16%             |
| ICE BofA US Issuer | rs 1-5 Yr AAA-A US Corp/Govt I | dx 0.06%     | 2.68%     | 1.13%          | -0.51%           | N/A            | N/A       | -0.63%             |

Total rate of return: A measure of a portfolio's performance over time. It is the internal rate of return, which equates the beginning value of the portfolio with the ending value; it includes interest earnings, realized and unrealized gains and losses in the portfolio.



### Historical Average Purchase Yield

#### Elk Grove Externally-Mgd Acct Purchase Yield as of 03/31/24 = 3.23%



26

### Portfolio Characteristics

#### **Elk Grove Reporting Account**

|                        | 03/31/24<br>Portfolio | 12/31/23<br>Portfolio |
|------------------------|-----------------------|-----------------------|
| Average Maturity (yrs) | 0.11                  | 0.06                  |
| Modified Duration      | 0.10                  | 0.06                  |
| Average Purchase Yield | 5.32%                 | 5.38%                 |
| Average Market Yield   | 5.32%                 | 5.38%                 |
| Average Quality*       | AAA                   | NR/NR                 |
| Total Market Value     | 135,069,693           | 148,071,278           |

\*Portfolio is S&P and Moody's, respectively.



### Sector Distribution

#### **Elk Grove Reporting Account**



28

## Sec