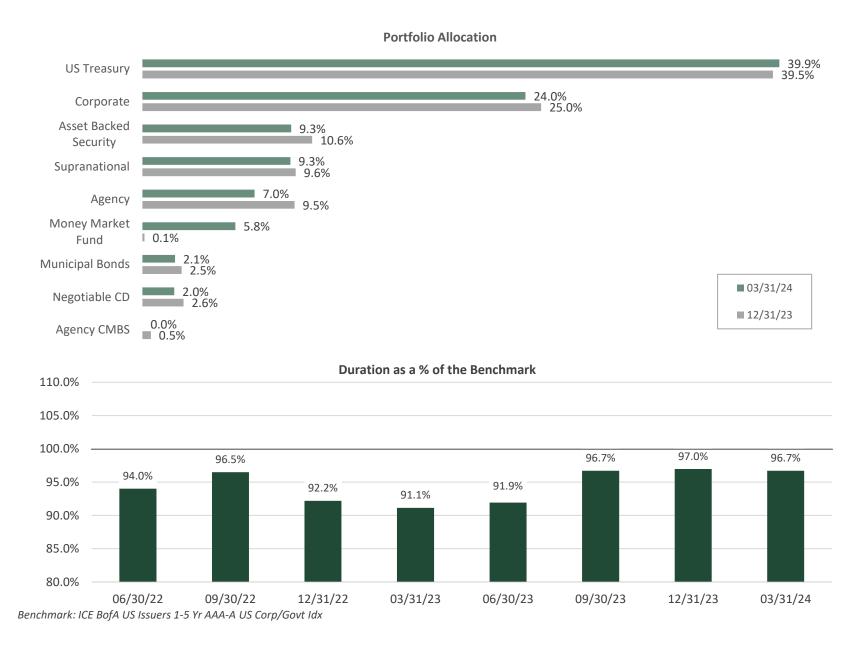

tfolio   |
| Average Maturity (yrs)    | 2.69       | 2.83        | 2.89        |
| Average Modified Duration | 2.51       | 2.43        | 2.44        |
| Average Purchase Yield    | n/a        | 3.23%       | 2.84%       |
| Average Market Yield      | 4.63%      | 4.80%       | 4.48%       |
| Average Quality**         | AA+        | AA          | AA/Aa1      |
| Total Market Value        |            | 314,907,963 | 260,936,640 |

\*ICE BofA US Issuers 1-5 Yr AAA-A US Corp/Govt Idx

\*\*Benchmark is a blended rating of S&P, Moody's, and Fitch. Portfolio is S&P and Moody's respectively.



### Sector Distribution

#### Elk Grove Externally-Mgd Acct

As of March 31, 2024

March 31, 2024

December 31, 2023



### Portfolio Allocation & Duration Changes

#### Elk Grove Externally-Mgd Acct



21

### **Duration Allocation**



|          | 0 - 0.25 | 0.25 - 0.50 | 0.50 - 1 | 1 - 2 | 2 - 3 | 3 - 4 | 4 - 5 | 5+   |
|----------|----------|-------------|----------|-------|-------|-------|-------|------|
| 03/31/24 | 8.9%     | 3.3%        | 6.6%     | 19.8% | 20.1% | 27.1% | 14.3% | 0.0% |

### **Quality Distribution**

#### Elk Grove Externally-Mgd Acct March 31, 2024 vs. December 31, 2023



57.2%

18.3%

0.8%

7.0%

Source: S&P Ratings

16.8%

12/31/23

### **Duration Distribution**

#### Elk Grove Externally-Mgd Acct March 31, 2024 vs. December 31, 2023



March 31, 2024

December 31, 2023

|          | 0 - 0.25 | 0.25 - 0.50 | 0.50 - 1 | 1 - 2 | 2 - 3 | 3 - 4 | 4 - 5 | 5+   |
|----------|----------|-------------|----------|-------|-------|-------|-------|------|
| 03/31/24 |