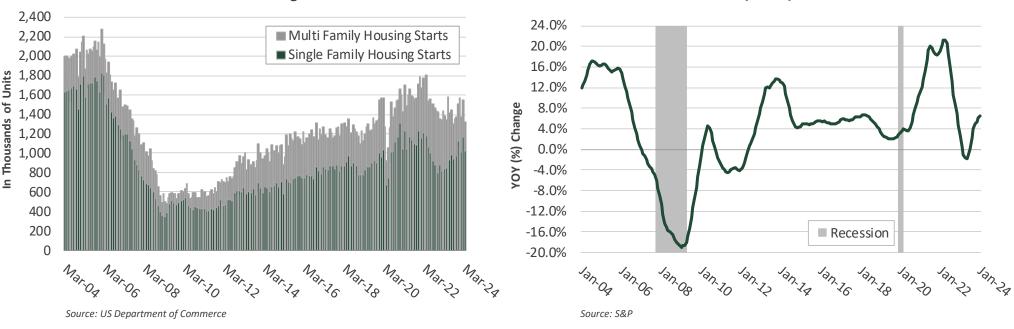

ss savings, rising credit card balances, and the resumption of student loan payments pose potential headwinds to future economic growth.

### Leading Indicators of Economic Activity



The Conference Board's Leading Economic Index (LEI) dropped 0.3% month-over-month in March after registering the first increase in two years the prior month. The index declined 5.5% year-over-year. Primary factors for the decline include weaker business orders, lower consumer confidence and fewer building permits. The Chicago Fed National Activity Index (CFNAI) increased +0.15 in March from an upwardly revised +0.09 in February. On a 3-month moving average basis, the CFNAI improved to -0.19 in March from -0.28 in February, indicating below-trend economic growth.

### Housing

**Annualized Housing Starts** 



S&P/Case-Shiller 20 City Composite Home Price Index

Housing Starts plunged 14.7% month-over-month in March to 1.321 million units, due to declining confidence among homebuilders as mortgage rates topped 7%. Starts for multi-family homes dropped 21.7%, while single family homes fell 12.4 % for the month. According to Freddie Mac, 30-year fixed mortgage rates averaged 7.1% as of April 18th. According to the Case-Shiller 20-City Home Price Index, housing prices rose 6.59% year-over-year in January, accelerating from a 6.15% year-over-year gain in December. Tight inventories and higher mortgage rates continue to impact affordability.

### Survey Based Measures



#### Institute of Supply Management (ISM) Surveys

The Institute for Supply Management (ISM) Manufacturing index unexpectedly exp