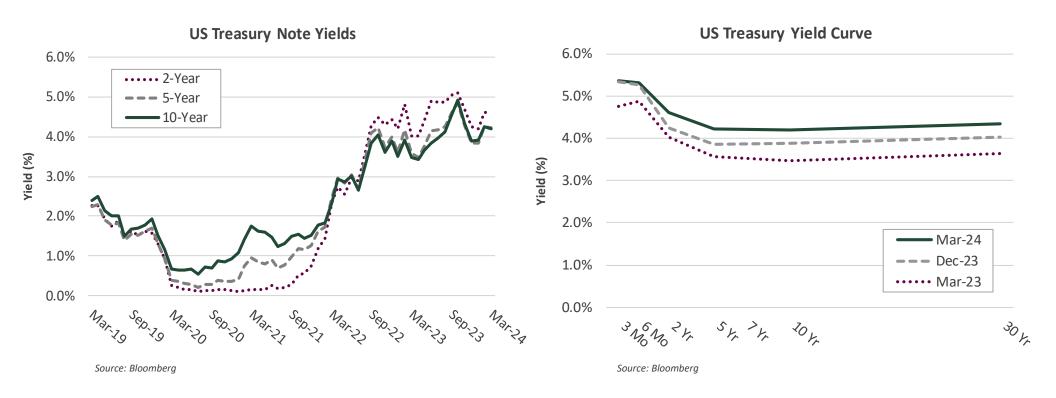

#### **INVESTMENT POLICY SUMMARY**

The funds are invested pursuant to the objectives and requirements set forth in the City's investment policy. The City of Elk Grove's investment policy has three objectives: (1) safety of principal is the foremost objective of the investment program. Investments of the City shall be undertaken in a manner which seeks to ensure the preservation of principal in the overall portfolio (2) the City's investment portfolio shall remain sufficiently liquid to enable the City to meet all operating requirements which might be reasonably anticipated. This goal shall be achieved by maintaining a prudent portfolio shall be designed with the objective of attaining a sound rate of return throughout budgetary and economic cycles, commensurate with the City's investment risk constraints and the cash flow characteristics of the portfolio. In accordance with California Government Code Section 53607, the Elk Grove City Council has authorized the City reasurer to invest on behalf of the City, to manage the City's investment program consistent with this investment policy, and to maintain a system of internal controls to regulate the activities of subordinate officials. It is the City's full intent, at the time of purchase, to hold all investments until maturity to ensure the return of all invested principal dollars. However, it is realized that market prices of securities will vary depending on economic and interest rate conditions at any point in time. It is further recognized, that in a well diversified investment portfolio, occasional measured losses are inevitable due to economic, bond market or individual security credit analysis. These occasional losses must be considered within the context of the overall investment program objectives and the resultant long term rate-of-return.