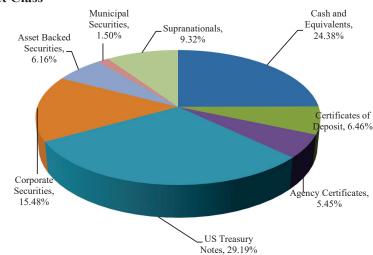

| Investment Description      | Portfolio at<br>Cost   | Effective<br>Monthly Yield |  |  |
|-----------------------------|------------------------|----------------------------|--|--|
| Cash and Equivalents        | 24.38%                 | 5.09%                      |  |  |
| LAIF                        | 0.00%                  | 4.23%                      |  |  |
| Certificates of Deposit     | 6.46%                  | 2.32%                      |  |  |
| Agency Certificates         | 5.45%                  | 2.35%                      |  |  |
| US Treasury Notes           | 29.19%                 | 2.50%                      |  |  |
| Corporate Securities        | 15.48%                 | 2.95%                      |  |  |
| Asset Backed Securities     | 6.16%                  | 3.44%                      |  |  |
| Municipal Securities        | 1.50%                  | 2.08%                      |  |  |
| Supranationals              | 9.32%                  | 2.88%                      |  |  |
| External Third              | l Party Investment Mar | nagers                     |  |  |
| State Treasurer's Office (L | AIF)                   | \$ 413                     |  |  |

#### **Portfolio by Asset Class**