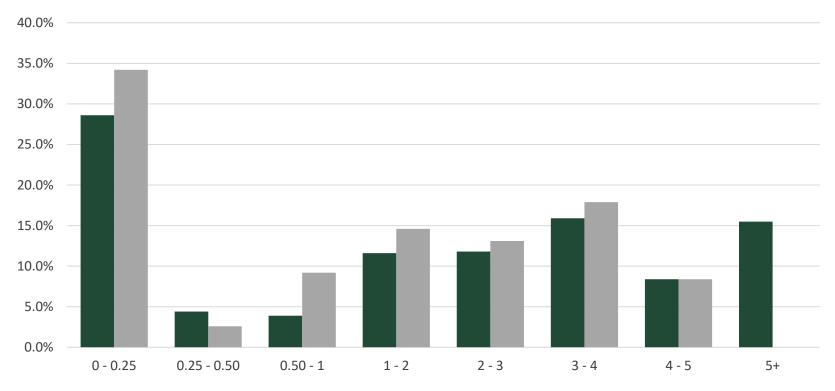

#### **Maturity Schedule**

| Maturity      | Market Value   | %       |
|---------------|----------------|---------|
| Due on Demand |                |         |
|               | 113,260,453    | 24.62%  |
| <1 Year       | 73,031,424     | 15.88%  |
| 1 - 2 Years   | 53,638,977     | 11.66%  |
| 2-3 Years     | 54,224,723     | 11.79%  |
| 3-4 Years     | 68,444,320     | 14.88%  |
| 4-5 Years     | 97,424,988     | 21.18%  |
| Total         | \$ 460,024,885 | 100.00% |