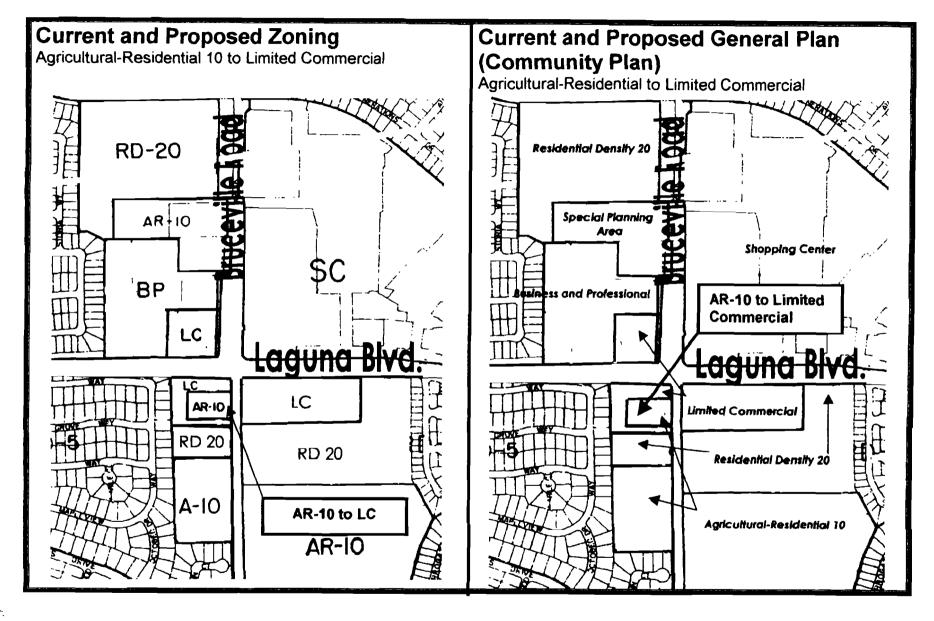

# Section 1: Purpose and Authority

The purpose of this Ordinance is to amend the City of Elk Grove Zoning Map to assign a revised zoning designation to the parcel specified in attached Exhibit A.

### Section 3: Action

The City Council hereby amends the Zoning Map of the City of Elk Grove for Assessor Parcel Number 116-0061-002, as shown on Exhibit A.