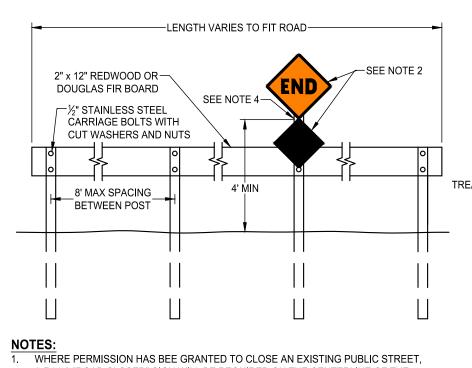

- 1. WHERE PERMISSION HAS BEE GRANTED TO CLOSE AN EXISTING PUBLIC STREET, A R11-2 "ROAD CLOSED" SIGN WILL BE REQUIRED ON THE CENTERLINE OF THE ROAD IN ADDITION TO THE W31(CA) "END" SIGN.
- 24" x 24" W31(CA) SIGN AND 18" x 18" OM4-3 MARKER. BLOCK OUT AS NECESSARY FOR OM4-3 MARKER TOP MOUNTING BOLT (BOTTOM MOUNTING BOLT NORMALLY THROUGH BARRIER RAIL). OM4-3 MARKER TO HAVE SOLID RED REFLECTIVE BACKGROUND WITHOUT ADDED REFLECTORS.
- 3. ALL EXPOSED SURFACES OF BARRICADE SHALL BE PAINTED WITH TWO (2) COATS OF WHITE PAINT CONFORMING TO STATE OF CALIFORNIA STANDARD SPECIFICATIONS SECTION 91-3.
- 4. POST AT CENTER OR NEAREST TO CENTER ON RIGHT HAND SIDE TO BE EXTENDED TO PROVIDE MOUNTING FOR SIGNS.

| RIGHT OF WAY  | W31 (CA) |     | OM4-3 |     | R11-2     |     |
|---------------|----------|-----|-------|-----|-----------|-----|
| WIDTH         | SIZE     | NO. | SIZE  | NO. | SIZE      | NO. |
| 40', 42'      | 24"      | 1   | 18"   | 1   | 36" x 24" | 1   |
| 50', 56', 60' | 24"      | 1   | 18"   | 1   | 48" x 30" | 1   |
| 66', 70', 74' | 24"      | 1   | 18"   | 1   | 48" x 30" | 1   |
| 80', 84'      | 24"      | 2   | 18"   | 2   | 48" x 30" | 1   |
| 108', 130'    | 24"      | 3   | 18"   | 3   | 48" x 30" | 1   |

| 5. | POST SHALL BE PRESSURE TREATED                                         |                     |    |          |          |                                  |                             |         |            |
|----|------------------------------------------------------------------------|---------------------|----|----------|----------|----------------------------------|-----------------------------|---------|------------|
|    | PER STATE OF CALIFORNIA<br>STANDARD SPECIFICATIONS SECTION<br>58-1.02. | DATE:<br>09/22/2007 |    | NOT      | TO SCALE | CITY OF ELK GROVE - PUBLIC WORKS | APPROVED BY:<br>Reif Mudoch |         | 10/24/2018 |
|    |                                                                        |                     | BY | APPROVED | DATE     |                                  |                             |         | DATE       |
|    |                                                                        |                     |    |          |          | STREET CLOSURE TIMBER BARRICADE  | COT ELK CROP                | DRAWING |            |
|    |                                                                        |                     |    |          |          |                                  | CALIFORNIA                  | 31-     | 41         |