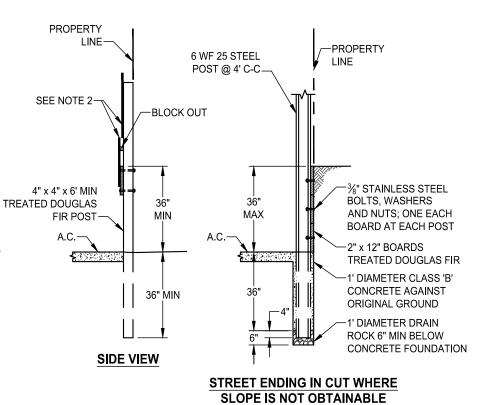

| 5. | POST SHALL BE PRESSURE TREATED                                         |                     |    |          |          |                                  |                             |         |            |
|----|------------------------------------------------------------------------|---------------------|----|----------|----------|----------------------------------|-----------------------------|---------|------------|
|    | PER STATE OF CALIFORNIA<br>STANDARD SPECIFICATIONS SECTION<br>58-1.02. | DATE:<br>09/22/2007 |    | NOT      | TO SCALE | CITY OF ELK GROVE - PUBLIC WORKS | APPROVED BY:<br>Reif Mudoch |         | 10/24/2018 |
|    |                                                                        |                     | BY | APPROVED | DATE     |                                  |                             |         | DATE       |
|    |                                                                        |                     |    |          |          | STREET CLOSURE TIMBER BARRICADE  | COT ELK CROP                | DRAWING |            |
|    |                                                                        |                     |    |          |          |                                  | CALIFORNIA                  | 31-     | 41         |