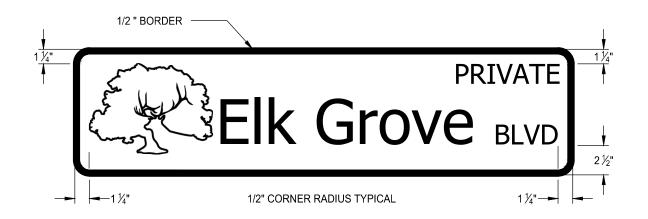

MAXIMUM OF 48 INCHES IN LENGTH. SIGN SHALL BE 0.125 INCH THICK, ASTM ALLOY 6061-T6, FLAT

ALUMINUM FOR CENTER MOUNTED SIGNS.

SHEETING: REFLECTIVE SHEETING SHALL BE 3M DIAMOND GRADE OR EQUIVALENT (WHITE), OVERLAYED WITH

ELECTROCUT (EC) TRANSPARENT OVERLAY FILM (GREEN). NO PRINTED SIGNS ALLOWED.

STREET NAMES: STREET NAMES SHALL BE NO LONGER THAN 14 LETTERS LONG, INCLUDING SPACES AND SHALL BE

USED TO DETERMINE SIGN LENGTH AS SPECIFIED ABOVE.

FONTS: ALL LETTERS AND NUMBERS SHALL BE HIGHWAY GOTHIC FONT "D". MINIMUM LETTER DIMENSIONS AS LISTED

BELOW ARE TO BE USED WITH LONG STREET NAMES IN ORDER TO FIT NAMES ON SIGN BLANKS.

UPPER CASE LETTERS FOR STREET NAMES: 4 INCHES
LOWER CASE LETTERS FOR STREET NAMES: 3 INCHES
UPPER CASE LETTERS FOR STREET TYPES (I.E. BLVD, WAY, RD, ST) 2 INCHES

CITY LOGO: CITY LOGO SHALL BE 5 INCHES IN DIAMETER ELECTROCUT

(EC) FILM. A COPY OF THE LOGO CAN BE OBTAINED FROM

THE ASSISTANT CITY CLERK.

COLORS: STREET NAME SIGN COLORS SHALL BE AS FOLLOWS:

BACKGROUND: GREEN TEXT: WHITE BORDER: WHITE CITY LOGO: WHITE

LAYOUT: SIGNS SHALL BE DOUBLE FACED (FRONT AND REAR). LAYOUT SHALL BE AS SHOWN ABOVE.

|          |     |          | NOT T | O SCALE    |
|----------|-----|----------|-------|------------|
| REVISION | BY  | APPROVED |       | DATE       |
| 1        | STN | SA       |       | 08-18-2021 |
|          |     |          |       |            |
|          |     |          |       |            |
|          |     |          |       |            |

CITY OF ELK GROVE - PUBLIC WORKS

PRIVATE STREET NAME SIGN

APPROVED BY:

OB-18-2021

CITY ENGINEER DATE

DRAWING NUMBER

T - 4