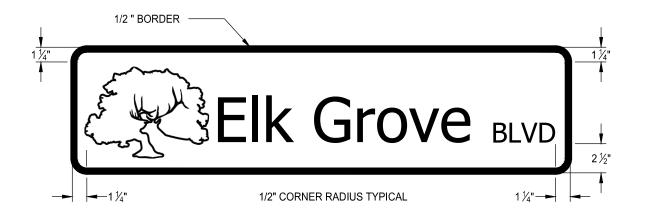

SIGN BLANKS: ALL STREET NAME SIGNS SHALL BE 10 INCHES IN HEIGHT, A MINIMUM OF 30 INCHES IN LENGTH AND A

MAXIMUM OF 48 INCHES IN LENGTH. SIGN SHALL BE 0.125 INCH THICK, ASTM ALLOY 6061-T6, FLAT

ALUMINUM FOR CENTER MOUNTED SIGNS.

SHEETING: REFLECTIVE SHEETING SHALL BE 3M DIAMOND GRADE OR EQUIVALENT (WHITE), OVERLAYED WITH

ELECTROCUT (EC) TRANSPARENT OVERLAY FILM (GREEN). NO PRINTED SIGNS ALLOWED.

STREET NAMES: STREET NAMES SHALL BE NO LONGER THAN 14 LETTERS LONG, INCLUDING SPACES AND SHALL BE

USED TO DETERMINE SIGN LENGTH AS SPECIFIED ABOVE.

FONTS: ALL LETTERS AND NUMBERS SHALL BE HIGHWAY GOTHIC FONT "D". MINIMUM LETTER DIMENSIONS AS LISTED

BELOW ARE TO BE USED WITH LONG STREET NAMES IN ORDER TO FIT NAMES ON SIGN BLANKS.

UPPER CASE LETTERS FOR STREET NAMES: 4 INCHES
LOWER CASE LETTERS FOR STREET NAMES: 3 INCHES
UPPER CASE LETTERS FOR STREET TYPES (I.E. BLVD, WAY, RD, ST) 2 INCHES

CITY LOGO: CITY LOGO SHALL BE 5 INCHES IN DIAMETER ELECTROCUT

(EC) FILM. A COPY OF THE LOGO CAN BE OBTAINED FROM

THE ASSISTANT CITY CLERK.

**COLORS:** STREET NAME SIGN COLORS SHALL BE AS FOLLOWS:

BACKGROUND: GREEN TEXT: WHITE BORDER: WHITE CITY LOGO: WHITE

LAYOUT: SIGNS SHALL BE DOUBLE FACED (FRONT AND REAR). LAYOUT SHALL BE AS SHOWN ABOVE.

CITY OF ELK GROVE - PUBLIC WORKS

STREET NAME SIGN

APPROVED BY:

OB-18-2021

CITY ENGINEER DATE

DRAWING NUMBER

T - 3

SIGN BLANKS: ALL STREET NAME SIGNS SHALL BE 10 INCHES IN HEIGHT, A MINIMUM OF 30 INCHES IN LENGTH AND A