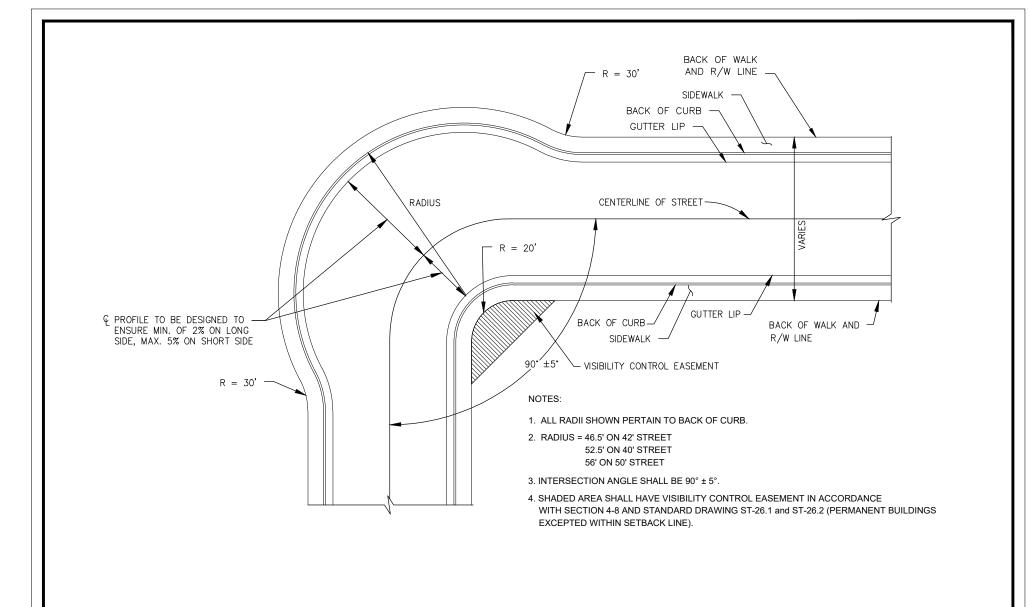

## **Update:**

Phone: 916.683.7111

Fax: 916.691.3168

- 1. Modification to Standard Drawings:
  - a. ST-25, 90 DEGREE INTERSECTION ELBOW: revised intersection angle referenced from 90°±10° to 90°±5° to be consistent with note #4 as shown on the drawing and as referenced in Section 4-7, Intersections and Driveway of the Improvement Standards. Remove dimension for shaded area. Remove Note #1. Revised Note #5 on the drawing to reference Section 4-8 and Drawings, ST-26.1 and ST-26.2 of the Improvement Standards.
  - b. ST-26.1, MINIMUM SIGHT DISTANCE AT INTERSECTIONS AND NON-RESIDENTIAL DRIVEWAYS: revise Note #2 on the drawing to reference Section 4-8.

CITY OF ELK GROVE - PUBLIC WORKS

90 DEGREE INTERSECTION **ELBOW** 

APPROVED BY:

 $\vee n$  08-18-2021

DATE

DRAWING NUMBER

**ST - 25** 