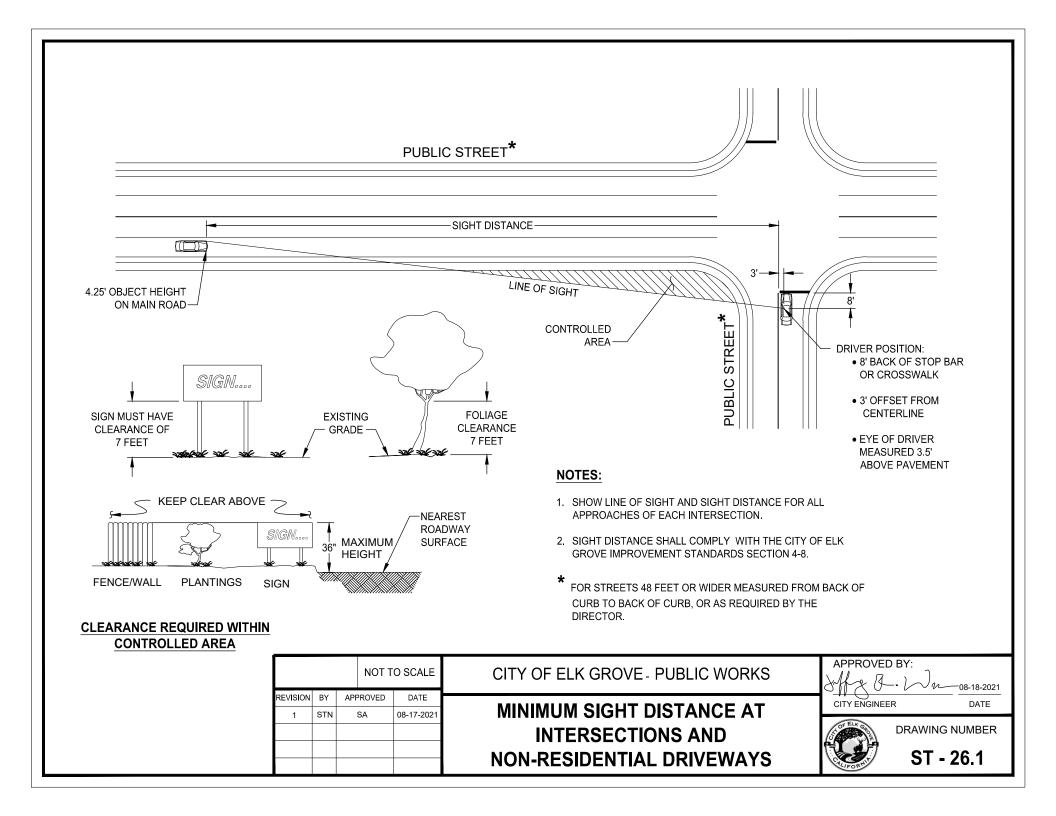

## **Update:**

Phone: 916.683.7111

Fax: 916.691.3168

- 1. Modification to Standard Drawings:
  - a. ST-25, 90 DEGREE INTERSECTION ELBOW: revised intersection angle referenced from 90°±10° to 90°±5° to be consistent with note #4 as shown on the drawing and as referenced in Section 4-7, Intersections and Driveway of the Improvement Standards. Remove dimension for shaded area. Remove Note #1. Revised Note #5 on the drawing to reference Section 4-8 and Drawings, ST-26.1 and ST-26.2 of the Improvement Standards.
  - b. ST-26.1, MINIMUM SIGHT DISTANCE AT INTERSECTIONS AND NON-RESIDENTIAL DRIVEWAYS: revise Note #2 on the drawing to reference Section 4-8.