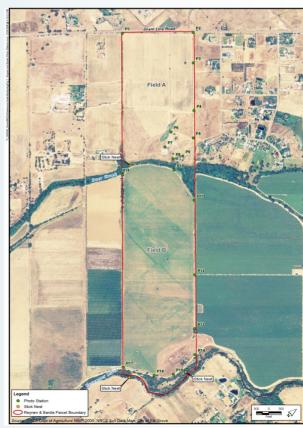

| Reynen & Bardis Property |                                                                                                                                                                                                                                                                                                                                                                                                                                                                                                                                                                                                                                                                                                                                                                                                                                                                                          |
|--------------------------|------------------------------------------------------------------------------------------------------------------------------------------------------------------------------------------------------------------------------------------------------------------------------------------------------------------------------------------------------------------------------------------------------------------------------------------------------------------------------------------------------------------------------------------------------------------------------------------------------------------------------------------------------------------------------------------------------------------------------------------------------------------------------------------------------------------------------------------------------------------------------------------|
| Date Acquired            | June 5, 2007                                                                                                                                                                                                                                                                                                                                                                                                                                                                                                                                                                                                                                                                                                                                                                                                                                                                             |
| Easement Size            | 14.75 acres                                                                                                                                                                                                                                                                                                                                                                                                                                                                                                                                                                                                                                                                                                                                                                                                                                                                              |
| Location                 | Southeast of Grant Line Road and northeast of Freeman Road in southern Sacramento County.                                                                                                                                                                                                                                                                                                                                                                                                                                                                                                                                                                                                                                                                                                                                                                                                |
| Property Description     | The Conservation Easement is situated within the 360-acre Reynen and Bardis Property. Deer Creek flows through the center of the property, which divides the property into two separate agricultural field areas that is referred as Fields A and B. The 14.75-acre conservation easement is situated in the east central portion of Field B.                                                                                                                                                                                                                                                                                                                                                                                                                                                                                                                                            |
| Conservation Value       | The property consists of grassland habitat, which is high-quality foraging habitat for hawks. The low-lying field crop provides excellent foraging habitat for Swainson's hawks as it allows for clear visibility and accessibility of prey items within the fields. According to California Department of Fish and Game (CDFG) California Natural Diversity Data Base (CNDDB) records, there are 72 previously recorded occurrences of Swainson's hawk within a ten-mile radius of the property (CDFG 2009). Since numerous Swainson's hawk nests have been recorded in the surrounding area, it is reasonable to assume that Swainson's hawks nest in the vicinity of the property and could use the property as foraging habitat. In addition, the large oak, cottonwood and willow trees within and surrounding the property represent suitable nesting habitat for Swainson's hawk. |