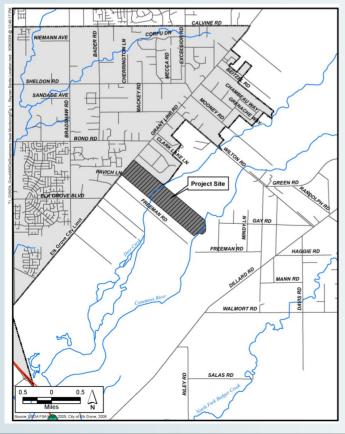

| Reynen & Bardis Property |                                                                                                                                                                                                                                                                                                                                                                                                                                                                                                                                                                                                                                                                                                                                                                                                                                                                                          |
|--------------------------|------------------------------------------------------------------------------------------------------------------------------------------------------------------------------------------------------------------------------------------------------------------------------------------------------------------------------------------------------------------------------------------------------------------------------------------------------------------------------------------------------------------------------------------------------------------------------------------------------------------------------------------------------------------------------------------------------------------------------------------------------------------------------------------------------------------------------------------------------------------------------------------|
| Date Acquired            | June 5, 2007                                                                                                                                                                                                                                                                                                                                                                                                                                                                                                                                                                                                                                                                                                                                                                                                                                                                             |
| Easement Size            | 14.75 acres                                                                                                                                                                                                                                                                                                                                                                                                                                                                                                                                                                                                                                                                                                                                                                                                                                                                              |
| Location                 | Southeast of Grant Line Road and northeast of Freeman Road in southern Sacramento County.                                                                                                                                                                                                                                                                                                                                                                                                                                                                                                                                                                                                                                                                                                                                                                                                |
| Property Description     | The Conservation Easement is situated within the 360-acre Reynen and Bardis Property. Deer Creek flows through the center of the property, which divides the property into two separate agricultural field areas that is referred as Fields A and B. The 14.75-acre conservation easement is situated in the east central portion of Field B.                                                                                                                                                                                                                                                                                                                                                                                                                                                                                                                                            |
| Conservation Value       | The property consists of grassland habitat, which is high-quality foraging habitat for hawks. The low-lying field crop provides excellent foraging habitat for Swainson's hawks as it allows for clear visibility and accessibility of prey items within the fields. According to California Department of Fish and Game (CDFG) California Natural Diversity Data Base (CNDDB) records, there are 72 previously recorded occurrences of Swainson's hawk within a ten-mile radius of the property (CDFG 2009). Since numerous Swainson's hawk nests have been recorded in the surrounding area, it is reasonable to assume that Swainson's hawks nest in the vicinity of the property and could use the property as foraging habitat. In addition, the large oak, cottonwood and willow trees within and surrounding the property represent suitable nesting habitat for Swainson's hawk. |