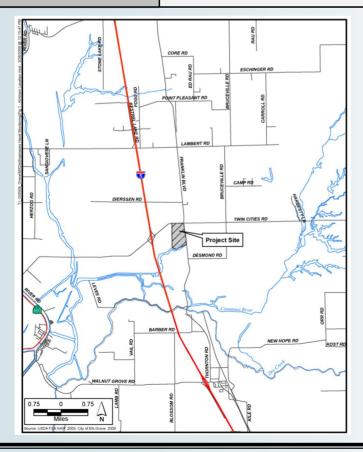

| Kirkham Farm Property |                                                                                                                                                                                                                                                                                                                                                                                                                                                                                                                                                                                                                                                                                                                                                    |
|-----------------------|----------------------------------------------------------------------------------------------------------------------------------------------------------------------------------------------------------------------------------------------------------------------------------------------------------------------------------------------------------------------------------------------------------------------------------------------------------------------------------------------------------------------------------------------------------------------------------------------------------------------------------------------------------------------------------------------------------------------------------------------------|
| Date Acquired         | August 26, 2005                                                                                                                                                                                                                                                                                                                                                                                                                                                                                                                                                                                                                                                                                                                                    |
| Easement Size         | 169 acres                                                                                                                                                                                                                                                                                                                                                                                                                                                                                                                                                                                                                                                                                                                                          |
| Location              | Southwest corner of Twin Cities Road and Franklin Boulevard in southern Sacramento County.                                                                                                                                                                                                                                                                                                                                                                                                                                                                                                                                                                                                                                                         |
| Property Description  | The property is composed of approximately 150 acres of leveled farmland that is currently covered with dense low-growing grasses and used as cattle pasture. The remainder of the property is either disturbed (ruderal) or marsh habitat. A 2.6-acre tailwater pond is located on the southern-central boundary of the property.                                                                                                                                                                                                                                                                                                                                                                                                                  |
| Conservation Value    | The property consists of high-quality foraging habitat for Swainson's hawks. The low groundcover of the pasture serves as excellent foraging habitat for Swainson's hawks as numerous small burrows, gopher mounds, and vole runs were observed during a monitoring site visit in May 2010. According to California Department of Fish and Game (CDFG) California Natural Diversity Data Base (CNDDB) records, there are 103 previously recorded occurrences of Swainson's hawk within a ten-mile radius of the property (CDFG 2009). Since numerous Swainson's hawk nests have been recorded in the region, it is reasonable to assume that Swainson's hawks nest in the vicinity of the property and would use the property as foraging habitat. |