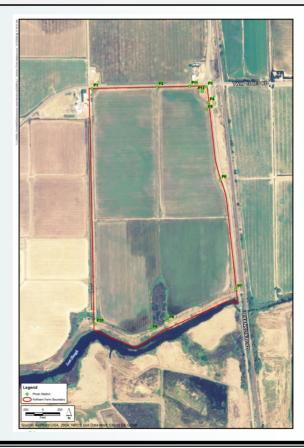

| Kirkham Farm Property |                                                                                                                                                                                                                                                                                                                                                                                                                                                                                                                                                                                                                                                                                                                                                    |
|-----------------------|----------------------------------------------------------------------------------------------------------------------------------------------------------------------------------------------------------------------------------------------------------------------------------------------------------------------------------------------------------------------------------------------------------------------------------------------------------------------------------------------------------------------------------------------------------------------------------------------------------------------------------------------------------------------------------------------------------------------------------------------------|
| Date Acquired         | August 26, 2005                                                                                                                                                                                                                                                                                                                                                                                                                                                                                                                                                                                                                                                                                                                                    |
| Easement Size         | 169 acres                                                                                                                                                                                                                                                                                                                                                                                                                                                                                                                                                                                                                                                                                                                                          |
| Location              | Southwest corner of Twin Cities Road and Franklin Boulevard in southern Sacramento County.                                                                                                                                                                                                                                                                                                                                                                                                                                                                                                                                                                                                                                                         |
| Property Description  | The property is composed of approximately 150 acres of leveled farmland that is currently covered with dense low-growing grasses and used as cattle pasture. The remainder of the property is either disturbed (ruderal) or marsh habitat. A 2.6-acre tailwater pond is located on the southern-central boundary of the property.                                                                                                                                                                                                                                                                                                                                                                                                                  |
| Conservation Value    | The property consists of high-quality foraging habitat for Swainson's hawks. The low groundcover of the pasture serves as excellent foraging habitat for Swainson's hawks as numerous small burrows, gopher mounds, and vole runs were observed during a monitoring site visit in May 2010. According to California Department of Fish and Game (CDFG) California Natural Diversity Data Base (CNDDB) records, there are 103 previously recorded occurrences of Swainson's hawk within a ten-mile radius of the property (CDFG 2009). Since numerous Swainson's hawk nests have been recorded in the region, it is reasonable to assume that Swainson's hawks nest in the vicinity of the property and would use the property as foraging habitat. |