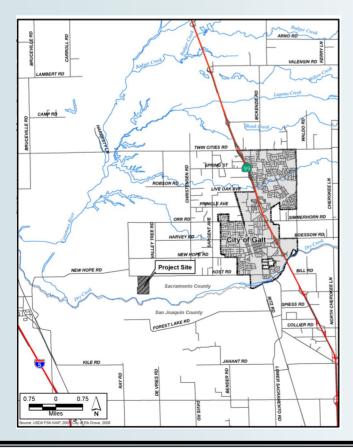

| Goodwin-Gwerder Property |                                                                                                                                                                                                                                                                                                                                                                                                                                                                                                                                                                                                                                                                                                          |
|--------------------------|----------------------------------------------------------------------------------------------------------------------------------------------------------------------------------------------------------------------------------------------------------------------------------------------------------------------------------------------------------------------------------------------------------------------------------------------------------------------------------------------------------------------------------------------------------------------------------------------------------------------------------------------------------------------------------------------------------|
| Date Acquired            | October 20, 2005                                                                                                                                                                                                                                                                                                                                                                                                                                                                                                                                                                                                                                                                                         |
| Easement Size            | 80 acres                                                                                                                                                                                                                                                                                                                                                                                                                                                                                                                                                                                                                                                                                                 |
| Location                 | The parcel is bordered by Kost Road on the north and 0.5 mile east of Orr Road in south Sacramento County.                                                                                                                                                                                                                                                                                                                                                                                                                                                                                                                                                                                               |
| Property Description     | The property is approximately 97.65 acres in size, which the conservation easement covers approximately 80 acres of leveled farmland. Laguna Slough and a tributary to Laguna Slough bisect the property and divide it into three separate fields. The conservation easement consist of two separate fields identified as Fields A and B. Recently, Fields A and B had been planted with alfalfa on both fields.                                                                                                                                                                                                                                                                                         |
| Conservation Value       | According to California Department of Fish and Game (CDFG) California Natural Diversity Data Base (CNDDB) records, there are 87 previously recorded occurrences of Swainson's hawk within a ten-mile radius of the property (CDFG 2009). Since numerous occurrences of Swainson's hawks have been recorded in the region, it is reasonable to assume that the numerous large trees located along Laguna Slough and along the perimeter of the property could be utilized as nesting and perching locations. Two large stick nests were observed along Laguna Slough and its tributary during the May 24, 2010 site visit. Overall, the property appears to be of high value to foraging Swainson's hawk. |