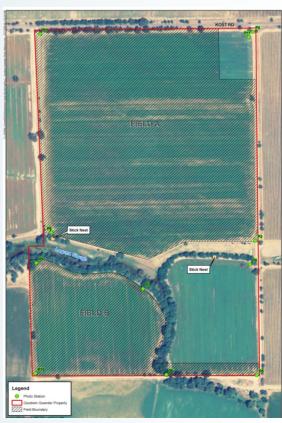

| Goodwin-Gwerder Property |                                                                                                                                                                                                                                                                                                                                                                                                                                                                                                                                                                                                                                                                                                          |
|--------------------------|----------------------------------------------------------------------------------------------------------------------------------------------------------------------------------------------------------------------------------------------------------------------------------------------------------------------------------------------------------------------------------------------------------------------------------------------------------------------------------------------------------------------------------------------------------------------------------------------------------------------------------------------------------------------------------------------------------|
| Date Acquired            | October 20, 2005                                                                                                                                                                                                                                                                                                                                                                                                                                                                                                                                                                                                                                                                                         |
| Easement Size            | 80 acres                                                                                                                                                                                                                                                                                                                                                                                                                                                                                                                                                                                                                                                                                                 |
| Location                 | The parcel is bordered by Kost Road on the north and 0.5 mile east of Orr Road in south Sacramento County.                                                                                                                                                                                                                                                                                                                                                                                                                                                                                                                                                                                               |
| Property Description     | The property is approximately 97.65 acres in size, which the conservation easement covers approximately 80 acres of leveled farmland. Laguna Slough and a tributary to Laguna Slough bisect the property and divide it into three separate fields. The conservation easement consist of two separate fields identified as Fields A and B. Recently, Fields A and B had been planted with alfalfa on both fields.                                                                                                                                                                                                                                                                                         |
| Conservation Value       | According to California Department of Fish and Game (CDFG) California Natural Diversity Data Base (CNDDB) records, there are 87 previously recorded occurrences of Swainson's hawk within a ten-mile radius of the property (CDFG 2009). Since numerous occurrences of Swainson's hawks have been recorded in the region, it is reasonable to assume that the numerous large trees located along Laguna Slough and along the perimeter of the property could be utilized as nesting and perching locations. Two large stick nests were observed along Laguna Slough and its tributary during the May 24, 2010 site visit. Overall, the property appears to be of high value to foraging Swainson's hawk. |