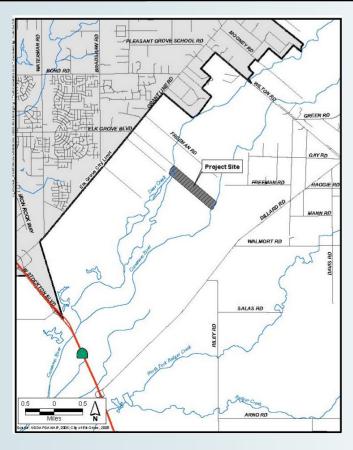

| Carli Property       |                                                                                                                                                                                                                                                                                                                                                                                                                                                                                                                                                                                                                                                                                                                                   |
|----------------------|-----------------------------------------------------------------------------------------------------------------------------------------------------------------------------------------------------------------------------------------------------------------------------------------------------------------------------------------------------------------------------------------------------------------------------------------------------------------------------------------------------------------------------------------------------------------------------------------------------------------------------------------------------------------------------------------------------------------------------------|
| Date Acquired        | February 14, 2006                                                                                                                                                                                                                                                                                                                                                                                                                                                                                                                                                                                                                                                                                                                 |
| Easement Size        | 150.21 acres                                                                                                                                                                                                                                                                                                                                                                                                                                                                                                                                                                                                                                                                                                                      |
| Easement Location    | The property is located approximately one mile southwest of Grant Line Road; and southwest of Freeman Road.                                                                                                                                                                                                                                                                                                                                                                                                                                                                                                                                                                                                                       |
| Property Description | The conservation easement consists of two parcels (a portion of one parcel) for a total of 150.21 acres. Deer Creek crosses through the northwestern end of the property and the Cosumnes River borders the southeastern end. The property is composed of approximately 138 acres of leveled farmland, which is divided into two separate fields. The larger field in the center of the easement property is currently used for growing alfalfa.                                                                                                                                                                                                                                                                                  |
| Conservation Value   | According to California Department of Fish and Game (CDFG) California Natural Diversity Data Base (CNDDB) records, there are 74 previously recorded occurrences of Swainson's hawk within a ten—mile radius of the property (CDFG 2009). Since numerous occurrences of Swainson's hawk have been previously recorded in the region, it is reasonable to assume that Swainson's hawks could nest in the general vicinity of the property or within the property along the riparian corridors at the northwestern and southeastern ends. The large trees along the southern border of the property and within the riparian corridors at the northwestern and southeastern ends provide suitable nesting sites for Swainson's hawks. |