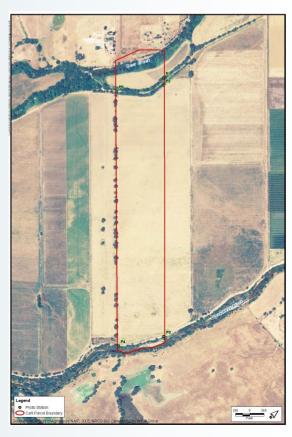

| Carli Property       |                                                                                                                                                                                                                                                                                                                                                                                                                                                                                                                                                                                                                                                                                                                                   |
|----------------------|-----------------------------------------------------------------------------------------------------------------------------------------------------------------------------------------------------------------------------------------------------------------------------------------------------------------------------------------------------------------------------------------------------------------------------------------------------------------------------------------------------------------------------------------------------------------------------------------------------------------------------------------------------------------------------------------------------------------------------------|
| Date Acquired        | February 14, 2006                                                                                                                                                                                                                                                                                                                                                                                                                                                                                                                                                                                                                                                                                                                 |
| Easement Size        | 150.21 acres                                                                                                                                                                                                                                                                                                                                                                                                                                                                                                                                                                                                                                                                                                                      |
| Easement Location    | The property is located approximately one mile southwest of Grant Line Road; and southwest of Freeman Road.                                                                                                                                                                                                                                                                                                                                                                                                                                                                                                                                                                                                                       |
| Property Description | The conservation easement consists of two parcels (a portion of one parcel) for a total of 150.21 acres. Deer Creek crosses through the northwestern end of the property and the Cosumnes River borders the southeastern end. The property is composed of approximately 138 acres of leveled farmland, which is divided into two separate fields. The larger field in the center of the easement property is currently used for growing alfalfa.                                                                                                                                                                                                                                                                                  |
| Conservation Value   | According to California Department of Fish and Game (CDFG) California Natural Diversity Data Base (CNDDB) records, there are 74 previously recorded occurrences of Swainson's hawk within a ten—mile radius of the property (CDFG 2009). Since numerous occurrences of Swainson's hawk have been previously recorded in the region, it is reasonable to assume that Swainson's hawks could nest in the general vicinity of the property or within the property along the riparian corridors at the northwestern and southeastern ends. The large trees along the southern border of the property and within the riparian corridors at the northwestern and southeastern ends provide suitable nesting sites for Swainson's hawks. |