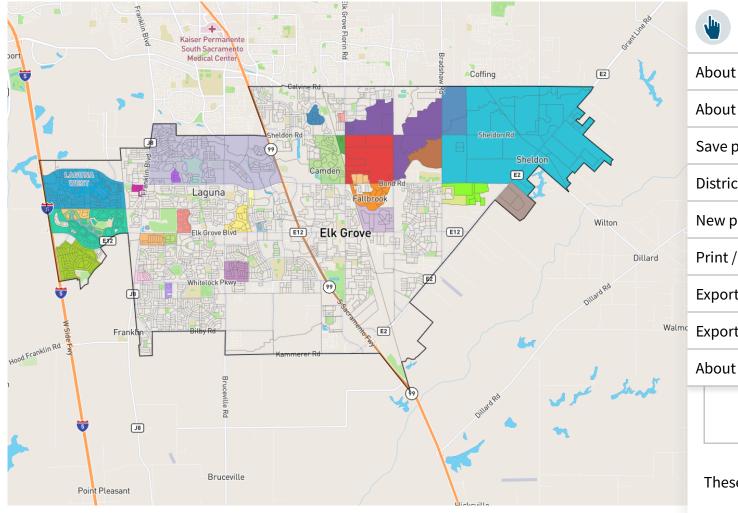

## **Communities of Interest**

|   | Laguna West        |
|---|--------------------|
|   | Heritage Lakeside  |
|   | Lakeside           |
|   | Stonelake          |
| • | Laguna Pointe      |
|   | Laguna Springs     |
|   | Laguna Mirage      |
|   | North Laguna Creek |
|   | Laguna Lake        |

|   | Retreat at Valley Hi |
|---|----------------------|
| • | Laguna Estates       |
|   | Elk Grove Greens     |
|   | Monterey Village     |
| • | Glenbrooke           |
| • | Parkgate             |
|   | Laguna Riviera       |
|   | Crystal Walk         |
|   | Woodside Creek       |
| • | Arcadian Village     |

|   | Camden                         |
|---|--------------------------------|
| • | Wheelton / Adur                |
|   | Laguna Creek Seasons           |
| • | Elk Grove Community Connection |
|   | Quail Ranch Estates            |
|   | Fallbrook                      |
|   | Waterman Meadows               |
| • | Greater Sheldon Road Estates   |
| • | Poplar Hollow                  |
|   | Miko Circle                    |
|   |                                |

2/22/22, 11:10 AM Districtr

|   | Sheldon Community Association |
|---|-------------------------------|
| • | Hop Ranch                     |
| • | Van Ruiten                    |
|   | Hearthstone                   |
|   | Jasmine                       |